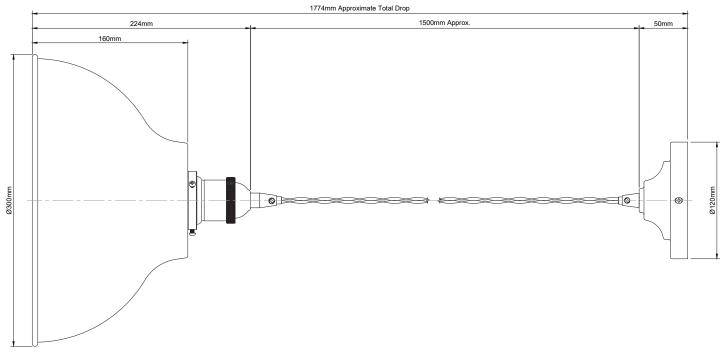

Bulb Fitting E27

Number of Bulbs 1.0

Supplied with Bulbs  $\,\,\,\operatorname{No}$ 

IP Rating IP20

Total Drop 1774mm

Chain or Cable Length 1500mm

Shade Height 224mm

Shade Width or Diameter Ø300mm

Ceiling Rose Height 50mm
Ceiling Rose Diameter Ø120mm

Full Product Weight 1.100 Kg

**Recommended Location** Internal Use Only

Other Added shade/bulb must not exceed Max 1.055kg on Round Cable and 1.35kg on Twisted Cable