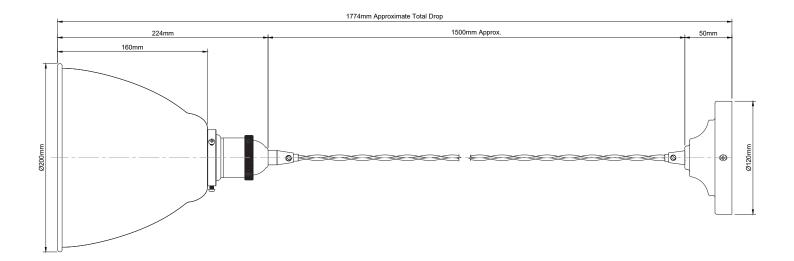

Max Bulb Wattage 40w Max

Bulb Fitting E27

Number of Bulbs 1.0

Supplied with Bulbs No

**IP Rating** IP20

**Total Drop** 1774mm

 $\textbf{Chain or Cable Length} \quad 1500 \text{mm}$ 

Shade Height 224mm

Shade Width or Diameter  $\varnothing$ 200mm

Ceiling Rose Height 50mm

Ceiling Rose Diameter Ø120mm

Full Product Weight 0.650 Kg

Recommended Location Internal Use Only

Other Added shade/bulb must not exceed Max 1.055kg on Round Cable and 1.35kg on Twisted Cable