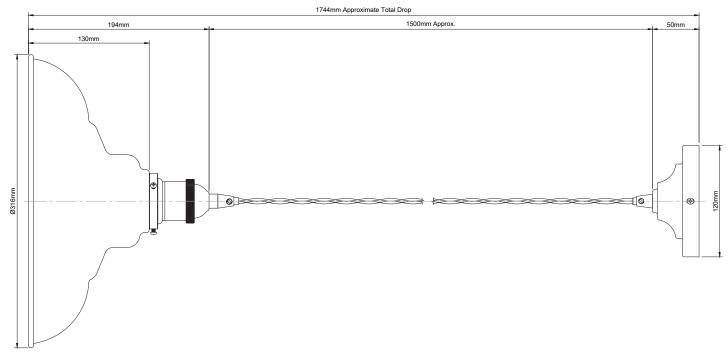

## 80-PEN110 St Edmund's Painted Pendant Light

| Version No                              | 0.1                                                                                                    |
|-----------------------------------------|--------------------------------------------------------------------------------------------------------|
| Standards                               | EN 60598                                                                                               |
| Voltage                                 | 220-240\~                                                                                              |
| Frequency AC Current                    |                                                                                                        |
| Supply Connection                       | Terminal Block                                                                                         |
| Appliance (Protection) Class (I,II,III) | Class I                                                                                                |
| Max Bulb Wattage                        |                                                                                                        |
| Bulb Fitting                            | E27                                                                                                    |
| Number of Bulbs                         |                                                                                                        |
| Supplied with Bulbs                     | No                                                                                                     |
| IP Rating                               | IP20                                                                                                   |
| Total Drop                              | 1744mm                                                                                                 |
| Chain or Cable Length                   | 1500mm                                                                                                 |
| Shade Height                            | 194mm                                                                                                  |
| Shade Width or Diameter                 | Ø316mm                                                                                                 |
| Ceiling Rose Height                     | 50mm                                                                                                   |
| Ceiling Rose Diameter                   | Ø120mm                                                                                                 |
| Full Product Weight                     | 0.900 Kg                                                                                               |
| Recommended Location                    | Internal Use Only                                                                                      |
| Other                                   | Added shade/bulb must not exceed Max 1.055kg on Round Cable and 1.35kg on Twisted Cable                |
| Trademarks                              | The Soho Lighting Company. Registered trade mark number: UK00003313349, EU017906396, Date: 25 May 2018 |
|                                         |                                                                                                        |