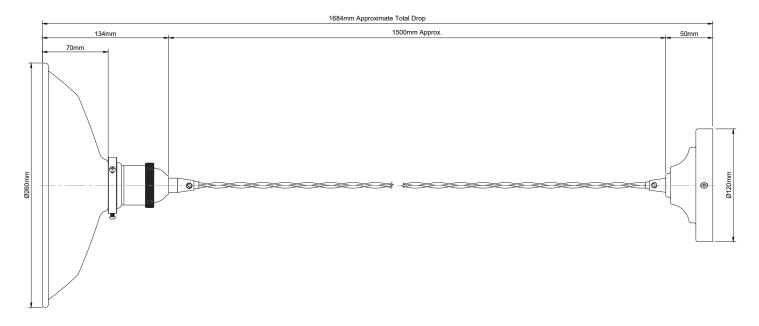

Max Bulb Wattage 40w Max

Bulb Fitting E27

Number of Bulbs 1.0

Supplied with Bulbs  $\,\,\,\operatorname{No}$ 

IP Rating IP20

Total Drop 1684mm

Chain or Cable Length 1500mm

Shade Height 134mm

Shade Width or Diameter  $\emptyset$ 260mm

Ceiling Rose Height 50mm

Ceiling Rose Diameter Ø120mm

Full Product Weight 0.700 Kg

Recommended Location Internal Use Only

Other Added shade/bulb must not exceed Max 1.055kg on Round Cable and 1.35kg on Twisted Cable