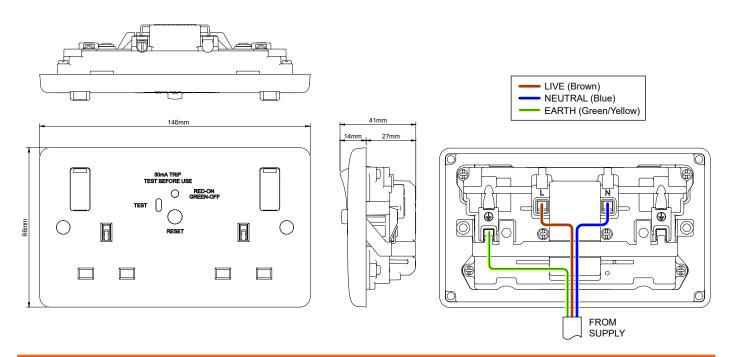

## 2 Gang 13A DP Switched Socket RCD Latched-30mA Type A

| TECHNICAL SPECIFICATION       |                                                                                       |
|-------------------------------|---------------------------------------------------------------------------------------|
| Standard(s)                   | BS 7288; BS 1363-2                                                                    |
| Voltage Rating                | 13A , 250V~                                                                           |
| RCD Type                      | Type A                                                                                |
| Mechanical Latching           | Passive / Latching type                                                               |
| Switch Type                   | Double Pole                                                                           |
| Contact Gap                   | Normal Gap                                                                            |
| RCD Contact Break             | Double Pole                                                                           |
| Max Tripping current          | Type A: AC & Pulsating DC 30mA                                                        |
| Average Trip Time             | 30ms                                                                                  |
| Terminal Capacity             | 3 x 2.5mm², 2 x 4mm², 1 x 6mm²                                                        |
| Fixing Centres                | 120.6mm                                                                               |
| Mounting Box Depth            | 35mm                                                                                  |
| Size                          | 86mm x 146mm x 10mm (Plate thickness)                                                 |
| Product Class 1               | Product must be earthed                                                               |
| Ambient Operating Temperature | -5° to +40°C                                                                          |
| Recommended Location          | Internal Use Only                                                                     |
| Maximum Installation Altitude | 2000m                                                                                 |
| IP Rating                     | IP2XD                                                                                 |
| Mains Frequency               | 50hz - 60hz                                                                           |
| Trademarks                    | The Lieber Company is a registered trade mark number: UK00003313578 Date: 26 May 2018 |