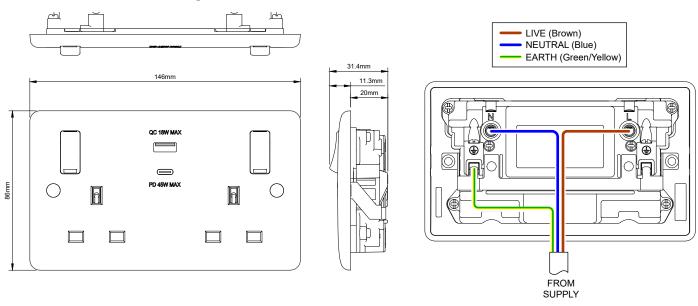

## 2 Gang 13A SP Socket + 2 USB Ports A+C PD45W

| TECHNICAL SPECIFICATION       |                                                                                                            |                                              |
|-------------------------------|------------------------------------------------------------------------------------------------------------|----------------------------------------------|
| Standard(s)                   | BS 1363-2, BS EN 62368-1                                                                                   |                                              |
| Voltage Rating                | 13 Amp, 250V~                                                                                              |                                              |
| Fast Charge Protocol          | USB PD (TYPE C ONLY), QC 2.0, QC 3.0, PE, SCP, FCP, AFC.                                                   |                                              |
| USB Output                    | OUTPUT: 45W MAX                                                                                            |                                              |
|                               | TYPE C ONLY                                                                                                | TYPE A + C                                   |
|                               | 5V == 3.0A, 9V == 3.0A,                                                                                    | TYPE A: 5-12V=== 18W MAX                     |
|                               | 12V == 3.0A, 15V == 3.0A,                                                                                  | TYPE C: 5V == 3.0A, 9V == 3.0A, 20V == 1.35A |
|                               | 20V ==-2.25A                                                                                               | 12V == 2.25A, 15V == 1.8A                    |
| Contact Gap                   | Normal Gap                                                                                                 |                                              |
| Mounting Box Depth (Min)      | 35mm                                                                                                       |                                              |
| Terminal Capacity             | 3 x 2.5mm², 2 x 4.0mm², 1 x 6.0mm²                                                                         |                                              |
| Earth Terminal Capacity       | 3 x 2.5mm², 2 x 4.0mm², 1 x 6.0mm²                                                                         |                                              |
| Outlet Protection Shutter     | Yes                                                                                                        |                                              |
| Fixing Centres                | 120.6mm                                                                                                    |                                              |
| Size                          | 86mm x 146mm x 7mm (Plate thickness)                                                                       |                                              |
| Product Class 1               | Product must be earthed                                                                                    |                                              |
| Ambient Operating Temperature | -5° to +40°C                                                                                               |                                              |
| Recommended Location          | Internal Use Only                                                                                          |                                              |
| Maximum Installation Altitude | 2000m                                                                                                      |                                              |
| IP Rating                     | IP2XD                                                                                                      |                                              |
| Switched Poles                | Single Pole                                                                                                |                                              |
| Mains Frequency               | 50hz - 60hz                                                                                                |                                              |
| Trademarks                    | The Soho Lighting Company is a registered trade mark number: UK00003313349, EU017906396, Date: 25 May 2018 |                                              |