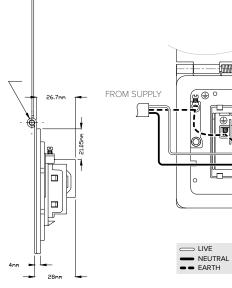

## TECHNICAL SPECIFICATION

| Standard(s)                   | BS 1363-2, BS 5733 (Where Applicable)                                                                      |
|-------------------------------|------------------------------------------------------------------------------------------------------------|
| Voltage Rating                | 13 Amp, 250V~                                                                                              |
| Mounting Box Depth (Min)      | 35mm                                                                                                       |
| Terminal Capacity             | 3 x 2.5mm <sup>2</sup> , 3 x 4.0mm <sup>2</sup> , 2 x 6.0mm <sup>2</sup>                                   |
| Earth Terminal Capacity       | 3 x 2.5mm <sup>2</sup> , 3 x 4.0mm <sup>2</sup> , 2 x 6.0mm <sup>2</sup>                                   |
| Outlet Protection Shutter     | Yes                                                                                                        |
| Fixing Centres                | 120mm                                                                                                      |
| Size                          | 146mm x 94mm x 4mm (Plate thickness)                                                                       |
| Product Class 1               | Face plate must be earthed                                                                                 |
| Ambient Operating Temperature | -5° to +40°C                                                                                               |
| Recommended Location          | Internal Use Only                                                                                          |
| Maximum Installation Altitude | 2000m                                                                                                      |
| IP Rating                     | IP2XD                                                                                                      |
| Switched Poles                | None                                                                                                       |
| Mains Frequency               | 50hz - 60hz                                                                                                |
| Trademarks                    | The Soho Lighting Company is a registered trade mark number: UK00003313349, EU017906396, Date: 25 May 2018 |
|                               |                                                                                                            |