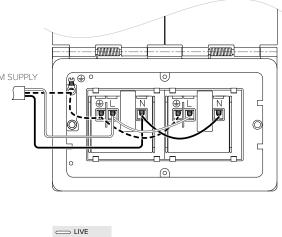

## TECHNICAL SPECIFICATION

| Standard(s)                   | BS 1363-2, BS 5733 (Where Applicable)                                                                      |
|-------------------------------|------------------------------------------------------------------------------------------------------------|
| Voltage Rating                | 13 Amp, 250V~                                                                                              |
| Mounting Box Depth (Min)      | 35mm                                                                                                       |
| Terminal Capacity             | 3 x 2.5mm <sup>2</sup> , 3 x 4.0mm <sup>2</sup> , 2 x 6.0mm <sup>2</sup>                                   |
| Earth Terminal Capacity       | 3 x 2.5mm <sup>2</sup> , 3 x 4.0mm <sup>2</sup> , 2 x 6.0mm <sup>2</sup>                                   |
| Outlet Protection Shutter     | Yes                                                                                                        |
| Fixing Centres                | 120mm                                                                                                      |
| Size                          | 146mm x 94mm x 4mm (Plate thickness)                                                                       |
| Product Class 1               | Face plate must be earthed                                                                                 |
| Ambient Operating Temperature | -5° to +40°C                                                                                               |
| Recommended Location          | Internal Use Only                                                                                          |
| Maximum Installation Altitude | 2000m                                                                                                      |
| IP Rating                     | IP2XD                                                                                                      |
| Switched Poles                | None                                                                                                       |
| Mains Frequency               | 50hz - 60hz                                                                                                |
| Trademarks                    | The Soho Lighting Company is a registered trade mark number: UK00003313349, EU017906396, Date: 25 May 2018 |
|                               |                                                                                                            |