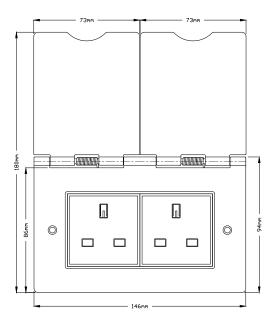

## TECHNICAL SPECIFICATION

| Standard(s)                   | BS 1363-2, BS 5733 (Where Applicable)                                                                      |
|-------------------------------|------------------------------------------------------------------------------------------------------------|
| Voltage Rating                | 13 Amp, 250V~                                                                                              |
| Mounting Box Depth (Min)      | 35mm                                                                                                       |
| Terminal Capacity             | 3 x 2.5mm <sup>2</sup> , 3 x 4.0mm <sup>2</sup> , 2 x 6.0mm <sup>2</sup>                                   |
| Earth Terminal Capacity       | 3 x 2.5mm <sup>2</sup> , 3 x 4.0mm <sup>2</sup> , 2 x 6.0mm <sup>2</sup>                                   |
| Outlet Protection Shutter     | Yes                                                                                                        |
| Fixing Centres                | 120mm                                                                                                      |
| Size                          | 146mm x 94mm x 4mm (Plate thickness)                                                                       |
| Product Class 1               | Face plate must be earthed                                                                                 |
| Ambient Operating Temperature | -5° to +40°C                                                                                               |
| Recommended Location          | Internal Use Only                                                                                          |
| Maximum Installation Altitude | 2000m                                                                                                      |
| IP Rating                     | IP2XD                                                                                                      |
| Switched Poles                | None                                                                                                       |
| Mains Frequency               | 50hz - 60hz                                                                                                |
| Trademarks                    | The Soho Lighting Company is a registered trade mark number: UK00003313349, EU017906396, Date: 25 May 2018 |
|                               |                                                                                                            |