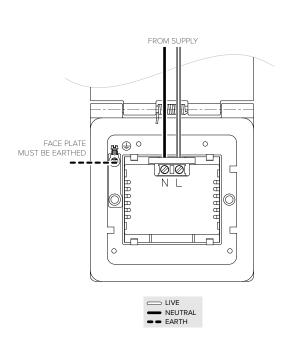

## **TECHNICAL SPECIFICATION**

| Standard(s)                   | BS 60950, BS 5733                                                                                          |
|-------------------------------|------------------------------------------------------------------------------------------------------------|
| Input                         | 180-250V <sup>^</sup> , 0.2A , 50/60Hz                                                                     |
| Output                        | 5V === 2000mA                                                                                              |
| Mounting Box Depth (Min)      | 35mm, 47mm Recommended                                                                                     |
| Terminal Capacity             | 1 x 1.5mm <sup>2</sup> , 2 x 1.0mm <sup>2</sup>                                                            |
| Earth Terminal Capacity       | 3 x 2.5mm <sup>2</sup> , 3 x 4.0mm <sup>2</sup> , 2 x 6.0mm <sup>2</sup>                                   |
| Fixing Centres                | 60.3mm                                                                                                     |
| Size                          | 86mm x 94mm x 4mm (Plate thickness)                                                                        |
| Product Class 1               | Face plate must be earthed                                                                                 |
| Ambient Operating Temperature | -5° to +40°C                                                                                               |
| Recommended Location          | Internal Use Only                                                                                          |
| Maximum Installation Altitude | 2000m                                                                                                      |
| IP Rating                     | IP2XD                                                                                                      |
| Switched Poles                | None                                                                                                       |
| Mains Frequency               | 50hz - 60hz                                                                                                |
| Trademarks                    | The Soho Lighting Company is a registered trade mark number: UK00003313349, EU017906396, Date: 25 May 2018 |
|                               |                                                                                                            |