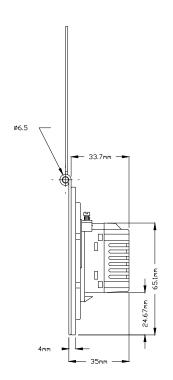

## **TECHNICAL SPECIFICATION**

| Standard(s)                   | BS 60950, BS 5733                                                                                          |
|-------------------------------|------------------------------------------------------------------------------------------------------------|
| Input                         | 180-250V <sup>^</sup> , 0.2A , 50/60Hz                                                                     |
| Output                        | 5V === 2000mA                                                                                              |
| Mounting Box Depth (Min)      | 35mm, 47mm Recommended                                                                                     |
| Terminal Capacity             | 1 x 1.5mm <sup>2</sup> , 2 x 1.0mm <sup>2</sup>                                                            |
| Earth Terminal Capacity       | 3 x 2.5mm <sup>2</sup> , 3 x 4.0mm <sup>2</sup> , 2 x 6.0mm <sup>2</sup>                                   |
| Fixing Centres                | 60.3mm                                                                                                     |
| Size                          | 86mm x 94mm x 4mm (Plate thickness)                                                                        |
| Product Class 1               | Face plate must be earthed                                                                                 |
| Ambient Operating Temperature | -5° to +40°C                                                                                               |
| Recommended Location          | Internal Use Only                                                                                          |
| Maximum Installation Altitude | 2000m                                                                                                      |
| IP Rating                     | IP2XD                                                                                                      |
| Switched Poles                | None                                                                                                       |
| Mains Frequency               | 50hz - 60hz                                                                                                |
| Trademarks                    | The Soho Lighting Company is a registered trade mark number: UK00003313349, EU017906396, Date: 25 May 2018 |
|                               |                                                                                                            |