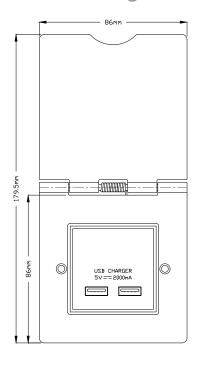

## **TECHNICAL SPECIFICATION**

| Standard(s)                   | BS 60950, BS 5733                                                                                          |
|-------------------------------|------------------------------------------------------------------------------------------------------------|
| Input                         | 180-250V <sup>^</sup> , 0.2A , 50/60Hz                                                                     |
| Output                        | 5V === 2000mA                                                                                              |
| Mounting Box Depth (Min)      | 35mm, 47mm Recommended                                                                                     |
| Terminal Capacity             | 1 x 1.5mm <sup>2</sup> , 2 x 1.0mm <sup>2</sup>                                                            |
| Earth Terminal Capacity       | 3 x 2.5mm <sup>2</sup> , 3 x 4.0mm <sup>2</sup> , 2 x 6.0mm <sup>2</sup>                                   |
| Fixing Centres                | 60.3mm                                                                                                     |
| Size                          | 86mm x 94mm x 4mm (Plate thickness)                                                                        |
| Product Class 1               | Face plate must be earthed                                                                                 |
| Ambient Operating Temperature | -5° to +40°C                                                                                               |
| Recommended Location          | Internal Use Only                                                                                          |
| Maximum Installation Altitude | 2000m                                                                                                      |
| IP Rating                     | IP2XD                                                                                                      |
| Switched Poles                | None                                                                                                       |
| Mains Frequency               | 50hz - 60hz                                                                                                |
| Trademarks                    | The Soho Lighting Company is a registered trade mark number: UK00003313349, EU017906396, Date: 25 May 2018 |
|                               |                                                                                                            |