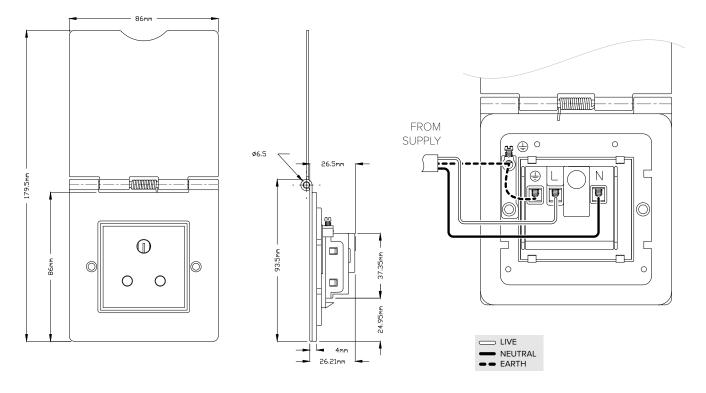

## Single Euro Mod Floor Plate + EMD502 Module (2 Mod)

## **TECHNICAL SPECIFICATION**

| Standard(s)                   | BS 546, BS 5733                                                                                            |
|-------------------------------|------------------------------------------------------------------------------------------------------------|
| Voltage Rating                | 5 Amp, 250V~                                                                                               |
| Mounting Box Depth (Min)      | 35mm                                                                                                       |
| Terminal Capacity             | 3 x 2.5mm <sup>2</sup> , 3 x 4.0mm <sup>2</sup> , 2 x 6.0mm <sup>2</sup>                                   |
| Earth Terminal Capacity       | 3 x 2.5mm <sup>2</sup> , 3 x 4.0mm <sup>2</sup> , 2 x 6.0mm <sup>2</sup>                                   |
| Outlet Protection Shutter     | Yes                                                                                                        |
| Fixing Centres                | 60.3mm                                                                                                     |
| Size                          | 93.5mm x 86mm x 4mm (Plate thickness)                                                                      |
| Product Class 1               | Face plate must be earthed                                                                                 |
| Ambient Operating Temperature | -5° to +40°C                                                                                               |
| Recommended Location          | Internal Use Only                                                                                          |
| Maximum Installation Altitude | 2000m                                                                                                      |
| IP Rating                     | IP2XD                                                                                                      |
| Switched Poles                | None                                                                                                       |
| Mains Frequency               | 50hz - 60hz                                                                                                |
| Trademarks                    | The Soho Lighting Company is a registered trade mark number: UK00003313349, EU017906396, Date: 25 May 2018 |