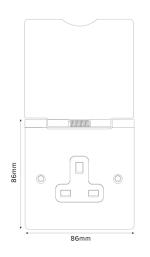

## **TECHNICAL SPECIFICATION**

| Standard(s)                   | BS 1363-2                                                                                                  |
|-------------------------------|------------------------------------------------------------------------------------------------------------|
| Voltage Rating                | 13 Amp, 250V~                                                                                              |
| Contact Gap                   | Normal Gap                                                                                                 |
| Mounting Box Depth (Min)      | 35mm                                                                                                       |
| Terminal Capacity             | 3 x 2.5mm <sup>2</sup> , 3 x 4.0mm <sup>2</sup> , 2 x 6.0mm <sup>2</sup>                                   |
| Earth Terminal Capacity       | 3 x 2.5mm <sup>2</sup> , 3 x 4.0mm <sup>2</sup> , 2 x 6.0mm <sup>2</sup>                                   |
| Outlet Protection Shutter     | Yes                                                                                                        |
| Fixing Centres                | 60.3mm                                                                                                     |
| Size                          | 86mm x 86mm x 3.5mm (Plate thickness)                                                                      |
| Product Class 1               | Face plate must be earthed                                                                                 |
| Ambient Operating Temperature | -5° to +40°C                                                                                               |
| Recommended Location          | Internal Use Only                                                                                          |
| Maximum Installation Altitude | 2000m                                                                                                      |
| IP Rating                     | IP2XD                                                                                                      |
| Switched Poles                | None                                                                                                       |
| Mains Frequency               | 50hz - 60hz                                                                                                |
| Trademarks                    | The Soho Lighting Company is a registered trade mark number: UK00003313349, EU017906396, Date: 25 May 2018 |