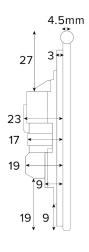

## **TECHNICAL SPECIFICATION**

| Standard(s)                   | BS 1363-2                                                                                                  |
|-------------------------------|------------------------------------------------------------------------------------------------------------|
| Voltage Rating                | 13 Amp, 250V~                                                                                              |
| Contact Gap                   | Normal Gap                                                                                                 |
| Mounting Box Depth (Min)      | 35mm                                                                                                       |
| Terminal Capacity             | 3 x 2.5mm <sup>2</sup> , 3 x 4.0mm <sup>2</sup> , 2 x 6.0mm <sup>2</sup>                                   |
| Earth Terminal Capacity       | 3 x 2.5mm <sup>2</sup> , 3 x 4.0mm <sup>2</sup> , 2 x 6.0mm <sup>2</sup>                                   |
| Outlet Protection Shutter     | Yes                                                                                                        |
| Fixing Centres                | 60.3mm                                                                                                     |
| Size                          | 86mm x 86mm x 3.5mm (Plate thickness)                                                                      |
| Product Class 1               | Face plate must be earthed                                                                                 |
| Ambient Operating Temperature | -5° to +40°C                                                                                               |
| Recommended Location          | Internal Use Only                                                                                          |
| Maximum Installation Altitude | 2000m                                                                                                      |
| IP Rating                     | IP2XD                                                                                                      |
| Switched Poles                | None                                                                                                       |
| Mains Frequency               | 50hz - 60hz                                                                                                |
| Trademarks                    | The Soho Lighting Company is a registered trade mark number: UK00003313349, EU017906396, Date: 25 May 2018 |