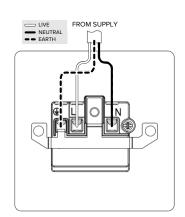

## **TECHNICAL SPECIFICATION**

| Standard(s)                   | BS 1363-2                                                                                                  |
|-------------------------------|------------------------------------------------------------------------------------------------------------|
| Voltage Rating                | 13 Amp, 250V~                                                                                              |
| Contact Gap                   | Normal Gap                                                                                                 |
| Mounting Box Depth (Min)      | 35mm                                                                                                       |
| Terminal Capacity             | 3 x 2.5mm <sup>2</sup> , 3 x 4.0mm <sup>2</sup> , 2 x 6.0mm <sup>2</sup>                                   |
| Earth Terminal Capacity       | 3 x 2.5mm <sup>2</sup> , 3 x 4.0mm <sup>2</sup> , 2 x 6.0mm <sup>2</sup>                                   |
| Outlet Protection Shutter     | Yes                                                                                                        |
| Fixing Centres                | 60.3mm                                                                                                     |
| Size                          | 86mm x 86mm x 3.5mm (Plate thickness)                                                                      |
| Product Class 1               | Face plate must be earthed                                                                                 |
| Ambient Operating Temperature | -5° to +40°C                                                                                               |
| Recommended Location          | Internal Use Only                                                                                          |
| Maximum Installation Altitude | 2000m                                                                                                      |
| IP Rating                     | IP2XD                                                                                                      |
| Switched Poles                | None                                                                                                       |
| Mains Frequency               | 50hz - 60hz                                                                                                |
| Trademarks                    | The Soho Lighting Company is a registered trade mark number: UK00003313349, EU017906396, Date: 25 May 2018 |