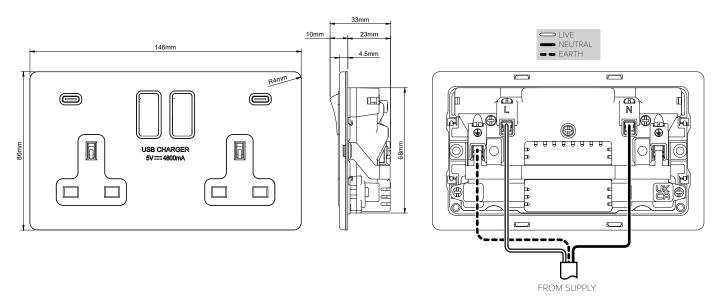

## 2 Gang 13A DP Switched Socket + 2 USB C+C 4.8Amp - Traditional Plate

## **TECHNICAL SPECIFICATION**

| Standard(s)                   | BS 1363, BS EN 62368                                                                                       |
|-------------------------------|------------------------------------------------------------------------------------------------------------|
| Voltage Rating                | 13 Amp, 250V~                                                                                              |
| USB Voltage                   | 5V <del></del>                                                                                             |
| USB Output Amperage           | 4.8A Shared                                                                                                |
| Contact Gap                   | Normal Gap                                                                                                 |
| Mounting Box Depth (Min)      | 35mm                                                                                                       |
| Terminal Capacity             | 3 x 2.5mm <sup>2</sup> , 3 x 4.0mm <sup>2</sup> , 2 x 6.0mm <sup>2</sup>                                   |
| Earth Terminal Capacity       | 3 x 2.5mm <sup>2</sup> , 3 x 4.0mm <sup>2</sup> , 2 x 6.0mm <sup>2</sup>                                   |
| Outlet Protection Shutter     | Yes                                                                                                        |
| Fixing Centres                | 120.6mm                                                                                                    |
| Size                          | 86mm x 146mm x 4.5mm (Plate thickness)                                                                     |
| Product Class 1               | Product must be earthed                                                                                    |
| Ambient Operating Temperature | -5° to +40°C                                                                                               |
| Recommended Location          | Internal Use Only                                                                                          |
| Maximum Installation Altitude | 2000m                                                                                                      |
| IP Rating                     | IP2XD                                                                                                      |
| Switched Poles                | Double Pole                                                                                                |
| Mains Frequency               | 50hz - 60hz                                                                                                |
| Trademarks                    | The Soho Lighting Company is a registered trade mark number: UK00003313349, EU017906396, Date: 25 May 2018 |
|                               |                                                                                                            |