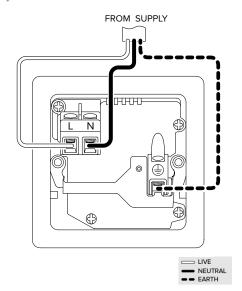

## **TECHNICAL SPECIFICATION**

| Standard(s)                   | BS 1363-2, BS EN 62368-1, BS EN 62680-1-1                                                                  |
|-------------------------------|------------------------------------------------------------------------------------------------------------|
| Voltage Rating                | 13 Amp, 250V~                                                                                              |
| USB Amperage                  | 2.1 Amp                                                                                                    |
| Contact Gap                   | Normal Gap                                                                                                 |
| Mounting Box Depth (Min)      | 35mm                                                                                                       |
| Terminal Capacity             | 3 x 2.5mm <sup>2</sup> , 3 x 4.0mm <sup>2</sup> , 2 x 6.0mm <sup>2</sup>                                   |
| Earth Terminal Capacity       | 3 x 2.5mm <sup>2</sup> , 3 x 4.0mm <sup>2</sup> , 2 x 6.0mm <sup>2</sup>                                   |
| Outlet Protection Shutter     | Yes                                                                                                        |
| Fixing Centres                | 60.3mm                                                                                                     |
| Size                          | 86mm x 86mm x 4.5mm (Plate thickness)                                                                      |
| Product Class 1               | Face plate must be earthed                                                                                 |
| Ambient Operating Temperature | -5° to +40°C                                                                                               |
| Recommended Location          | Internal Use Only                                                                                          |
| Maximum Installation Altitude | 2000m                                                                                                      |
| IP Rating                     | IP2XD                                                                                                      |
| Switched Poles                | Double Pole                                                                                                |
| Mains Frequency               | 50hz - 60hz                                                                                                |
| Contact Gap Minimum           | 3mm                                                                                                        |
| Trademarks                    | The Soho Lighting Company is a registered trade mark number: UK00003313349, EU017906396, Date: 25 May 2018 |
|                               |                                                                                                            |