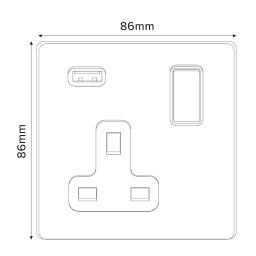

## **TECHNICAL SPECIFICATION**

| Standard(s)                   | BS 1363-2, BS EN 62368-1, BS EN 62680-1-1                                                                  |
|-------------------------------|------------------------------------------------------------------------------------------------------------|
| Voltage Rating                | 13 Amp, 250V~                                                                                              |
| USB Amperage                  | 2.1 Amp                                                                                                    |
| Contact Gap                   | Normal Gap                                                                                                 |
| Mounting Box Depth (Min)      | 35mm                                                                                                       |
| Terminal Capacity             | 3 x 2.5mm <sup>2</sup> , 3 x 4.0mm <sup>2</sup> , 2 x 6.0mm <sup>2</sup>                                   |
| Earth Terminal Capacity       | 3 x 2.5mm <sup>2</sup> , 3 x 4.0mm <sup>2</sup> , 2 x 6.0mm <sup>2</sup>                                   |
| Outlet Protection Shutter     | Yes                                                                                                        |
| Fixing Centres                | 60.3mm                                                                                                     |
| Size                          | 86mm x 86mm x 4.5mm (Plate thickness)                                                                      |
| Product Class 1               | Face plate must be earthed                                                                                 |
| Ambient Operating Temperature | -5° to +40°C                                                                                               |
| Recommended Location          | Internal Use Only                                                                                          |
| Maximum Installation Altitude | 2000m                                                                                                      |
| IP Rating                     | IP2XD                                                                                                      |
| Switched Poles                | Double Pole                                                                                                |
| Mains Frequency               | 50hz - 60hz                                                                                                |
| Contact Gap Minimum           | 3mm                                                                                                        |
| Trademarks                    | The Soho Lighting Company is a registered trade mark number: UK00003313349, EU017906396, Date: 25 May 2018 |
|                               |                                                                                                            |