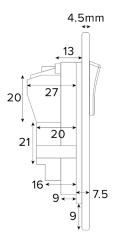

## **TECHNICAL SPECIFICATION**

| Standard(s)                   | BS 1363-2, BS EN 62368-1, BS EN 62680-1-1                                                                  |
|-------------------------------|------------------------------------------------------------------------------------------------------------|
| Voltage Rating                | 13 Amp, 250V~                                                                                              |
| USB Amperage                  | 2.1 Amp                                                                                                    |
| Contact Gap                   | Normal Gap                                                                                                 |
| Mounting Box Depth (Min)      | 35mm                                                                                                       |
| Terminal Capacity             | 3 x 2.5mm <sup>2</sup> , 3 x 4.0mm <sup>2</sup> , 2 x 6.0mm <sup>2</sup>                                   |
| Earth Terminal Capacity       | 3 x 2.5mm <sup>2</sup> , 3 x 4.0mm <sup>2</sup> , 2 x 6.0mm <sup>2</sup>                                   |
| Outlet Protection Shutter     | Yes                                                                                                        |
| Fixing Centres                | 60.3mm                                                                                                     |
| Size                          | 86mm x 86mm x 4.5mm (Plate thickness)                                                                      |
| Product Class 1               | Face plate must be earthed                                                                                 |
| Ambient Operating Temperature | -5° to +40°C                                                                                               |
| Recommended Location          | Internal Use Only                                                                                          |
| Maximum Installation Altitude | 2000m                                                                                                      |
| IP Rating                     | IP2XD                                                                                                      |
| Switched Poles                | Double Pole                                                                                                |
| Mains Frequency               | 50hz - 60hz                                                                                                |
| Contact Gap Minimum           | 3mm                                                                                                        |
| Trademarks                    | The Soho Lighting Company is a registered trade mark number: UK00003313349, EU017906396, Date: 25 May 2018 |
|                               |                                                                                                            |