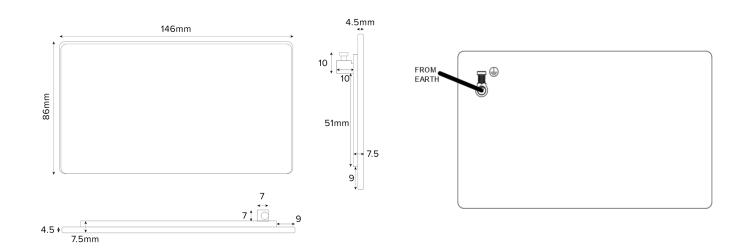

## TECHNICAL SPECIFICATION

| Standard(s)                   | BS 5733 (Where Applicable)                                                                                 |
|-------------------------------|------------------------------------------------------------------------------------------------------------|
| Mounting Box Depth (Min)      | 25mm                                                                                                       |
| Earth Terminal Capacity       | 3 x 2.5mm², 2 x 4.0mm², 1 x 6.0mm² (Earth)                                                                 |
| Fixing Centres                | 120.6mm                                                                                                    |
| Size                          | 86mm x 146mm x 4.5mm (Plate thickness)                                                                     |
| Product Class 1               | Face plate must be earthed                                                                                 |
| Ambient Operating Temperature | -5° to +40°C                                                                                               |
| Recommended Location          | Internal Use Only                                                                                          |
| Maximum Installation Altitude | 2000m                                                                                                      |
| IP Rating                     | IP2XD                                                                                                      |
| Trademarks                    | The Soho Lighting Company is a registered trade mark number: UK00003313349, EU017906396, Date: 25 May 2018 |