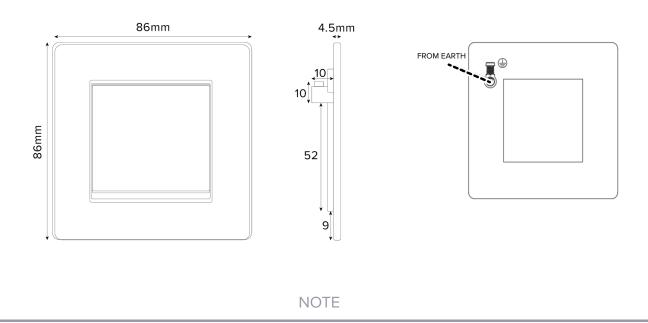

## **TECHNICAL SPECIFICATION**

| Standard(s)                   | BS 5733 (Where Applicable)                                                                                 |
|-------------------------------|------------------------------------------------------------------------------------------------------------|
| Mounting Box Depth (Min)      | 35mm                                                                                                       |
| Earth Terminal Capacity       | 3 x 2.5mm², 2 x 4.0mm², 1 x 6.0mm² (Earth)                                                                 |
| Fixing Centres                | 60.3mm                                                                                                     |
| Size                          | 86mm x 86mm x 4.5mm (Plate thickness)                                                                      |
| Product Class 1               | Face plate must be earthed                                                                                 |
| Ambient Operating Temperature | -5° to +40°C                                                                                               |
| Recommended Location          | Internal Use Only                                                                                          |
| Maximum Installation Altitude | 2000m                                                                                                      |
| IP Rating                     | IP2XD                                                                                                      |
| Trademarks                    | The Soho Lighting Company is a registered trade mark number: UK00003313349, EU017906396, Date: 25 May 2018 |