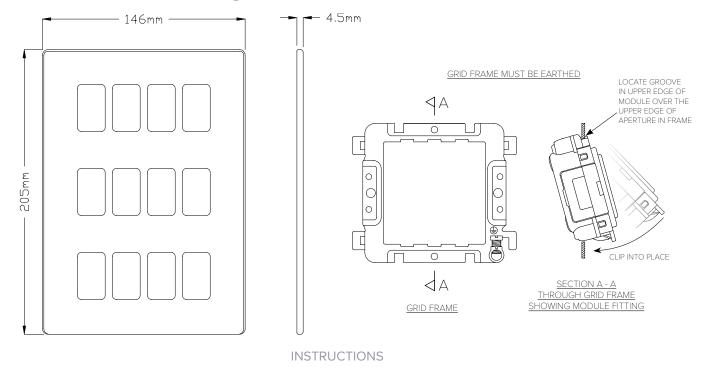

## 12 Gang Grid Plate - Traditional Plate

- 1. Snap grid frame onto gasket, fit the earth lead and tighten the grid frame using the screws. For installations with more than one grid frame, it is important that all of the grid frames are effectively connected to earth via their own respective earth terminals.
- 2. Pull cabling through frame and strip insulation accordingly, systematically terminate cables into each module.
- 3. Locate groove in upper edge of module over the upper edge of aperture in frame and clip into place.
- 4. For Screw-less Decorative range, snap the front plate onto the grid plate.

## TECHNICAL SPECIFICATION

| Standard(s)                   | BS 5733 (Where Applicable)                                                                                 |
|-------------------------------|------------------------------------------------------------------------------------------------------------|
| Mounting Box Depth (Min)      | 35mm                                                                                                       |
| Earth Terminal Capacity       | 3 x 2.5mm², 2 x 4.0mm², 1 x 6.0mm² (EARTH)                                                                 |
| Fixing Centres                | 120.6mm                                                                                                    |
| Size                          | 205mm x 146mm x 4.5mm (Plate thickness)                                                                    |
| Product Class 1               | Face plate must be earthed                                                                                 |
| Ambient Operating Temperature | -5° to +40°C                                                                                               |
| Recommended Location          | Internal Use Only                                                                                          |
| Maximum Installation Altitude | 2000m                                                                                                      |
| IP Rating                     | IP2XD                                                                                                      |
| Trademarks                    | The Soho Lighting Company is a registered trade mark number: UK00003313349, EU017906396, Date: 25 May 2018 |