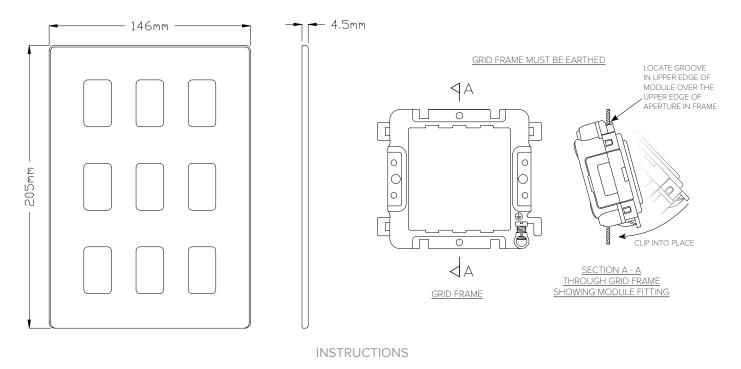

## 9 Gang Grid Plate - Traditional Plate

- Snap grid frame onto gasket, fit the earth lead and tighten the grid frame using the screws.
  For installations with more than one grid frame, it is important that all of the grid frames are effectively connected to earth via their own respective earth terminals.
- 2. Pull cabling through frame and strip insulation accordingly, systematically terminate cables into each module.
- 3. Locate groove in upper edge of module over the upper edge of aperture in frame and clip into place.
- 4. For Screw-less Decorative range, snap the front plate onto the grid plate.