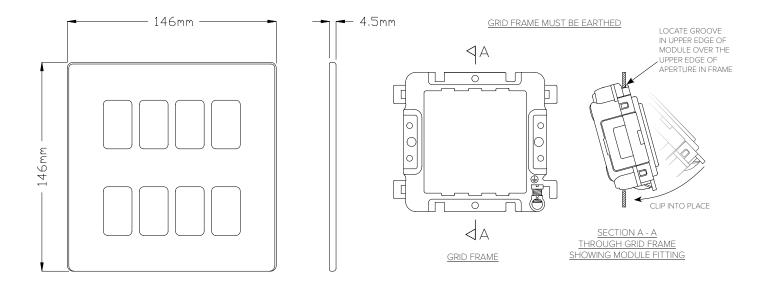

## 8 Gang Grid Plate - Traditional Plate

## **INSTRUCTIONS**

- Snap grid frame onto gasket, fit the earth lead and tighten the grid frame using the screws.
  For installations with more than one grid frame, it is important that all of the grid frames are effectively connected to earth via their own respective earth terminals.
- 2. Pull cabling through frame and strip insulation accordingly, systematically terminate cables into each module.
- Locate groove in upper edge of module over the upper edge of aperture in frame and clip into place.
- 4. For Screw-less Decorative range, snap the front plate onto the grid plate.

## **TECHNICAL SPECIFICATION**

| Standard(s)                   | BS 5733 (Where Applicable)                                                                                 |
|-------------------------------|------------------------------------------------------------------------------------------------------------|
| Mounting Box Depth (Min)      | 35mm                                                                                                       |
| Earth Terminal Capacity       | 3 x 2.5mm <sup>2</sup> , 2 x 4.0mm <sup>2</sup> , 1 x 6.0mm <sup>2</sup> (EARTH)                           |
| Fixing Centres                | 120.6mm                                                                                                    |
| Size                          | 146mm x 146mm x 4.5mm (Plate thickness)                                                                    |
| Product Class 1               | Face plate must be earthed                                                                                 |
| Ambient Operating Temperature | -5° to +40°C                                                                                               |
| Recommended Location          | Internal Use Only                                                                                          |
| Maximum Installation Altitude | 2000m                                                                                                      |
| IP Rating                     | IP2XD                                                                                                      |
| Trademarks                    | The Soho Lighting Company is a registered trade mark number: UK00003313349, EU017906396, Date: 25 May 2018 |