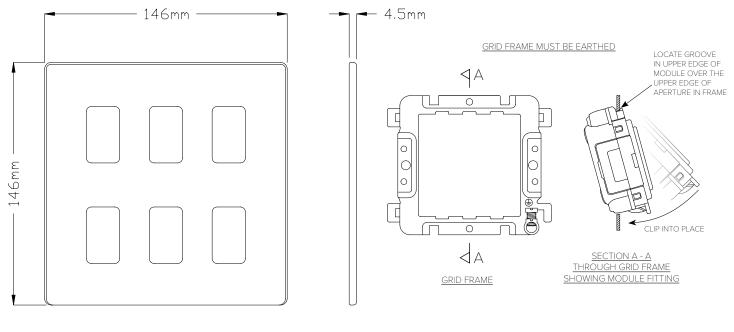

## INSTRUCTIONS

- 1. Snap grid frame onto gasket, fit the earth lead and tighten the grid frame using the screws. For installations with more than one grid frame, it is important that all of the grid frames are effectively connected to earth via their own respective earth terminals.
- 2. Pull cabling through frame and strip insulation accordingly, systematically terminate cables into each module.
- 3. Locate groove in upper edge of module over the upper edge of aperture in frame and clip into place.
- 4. For Screw-less Decorative range, snap the front plate onto the grid plate.

## TECHNICAL SPECIFICATION

| Standard(s)                   | BS 5733 (Where Applicable)                                                                                 |
|-------------------------------|------------------------------------------------------------------------------------------------------------|
| Mounting Box Depth (Min)      | 35mm                                                                                                       |
| Earth Terminal Capacity       | 3 x 2.5mm², 2 x 4.0mm², 1 x 6.0mm² (EARTH)                                                                 |
| Fixing Centres                | 120.6mm                                                                                                    |
| Size                          | 146mm x 146mm x 4.5mm (Plate thickness)                                                                    |
| Product Class 1               | Face plate must be earthed                                                                                 |
| Ambient Operating Temperature | -5° to +40°C                                                                                               |
| Recommended Location          | Internal Use Only                                                                                          |
| Maximum Installation Altitude | 2000m                                                                                                      |
| IP Rating                     | IP2XD                                                                                                      |
| Trademarks                    | The Soho Lighting Company is a registered trade mark number: UK00003313349, EU017906396, Date: 25 May 2018 |