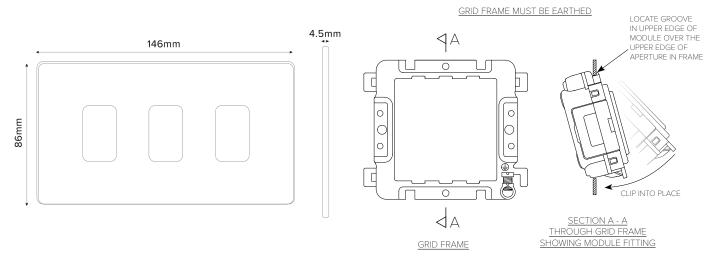

## **INSTRUCTIONS**

- Snap grid frame onto gasket, fit the earth lead and tighten the grid frame using the screws.
  For installations with more than one grid frame, it is important that all of the grid frames are effectively connected to earth via their own respective earth terminals.
- 2. Pull cabling through frame and strip insulation accordingly, systematically terminate cables into each module.
- 3. Locate groove in upper edge of module over the upper edge of aperture in frame and clip into place.
- 4. For Screw-less Decorative range, snap the front plate onto the grid plate.

## TECHNICAL SPECIFICATION

| Standard(s)                   | BS 5733 (Where Applicable)                                                                                 |
|-------------------------------|------------------------------------------------------------------------------------------------------------|
| Mounting Box Depth (Min)      | 35mm                                                                                                       |
| Earth Terminal Capacity       | 3 x 2.5mm², 2 x 4.0mm², 1 x 6.0mm² (EARTH)                                                                 |
| Fixing Centres                | 120.6mm                                                                                                    |
| Size                          | 86mm x 146mm x 4.5mm (Plate thickness)                                                                     |
| Product Class 1               | Face plate must be earthed                                                                                 |
| Ambient Operating Temperature | -5° to +40°C                                                                                               |
| Recommended Location          | Internal Use Only                                                                                          |
| Maximum Installation Altitude | 2000m                                                                                                      |
| IP Rating                     | IP2XD                                                                                                      |
| Trademarks                    | The Soho Lighting Company is a registered trade mark number: UK00003313349, EU017906396, Date: 25 May 2018 |