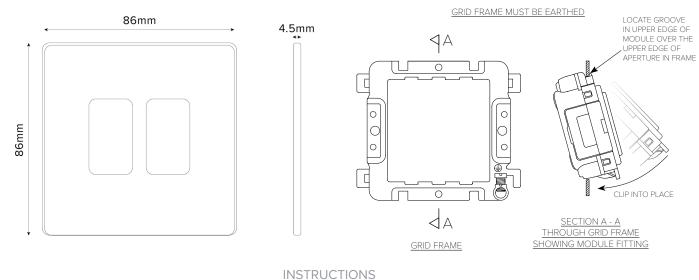

## 2 Gang Rectangular Grid Plate - Traditional Plate

- Snap grid frame onto gasket, fit the earth lead and tighten the grid frame using the screws. For installations with more than one grid frame, it is important that all of the grid frames are effectively connected to earth via their own respective earth terminals.
- 2. Pull cabling through frame and strip insulation accordingly, systematically terminate cables into each module.
- Locate groove in upper edge of module over the upper edge of aperture in frame and clip into place.
- For Screw-less Decorative range, snap the front plate onto the grid plate.