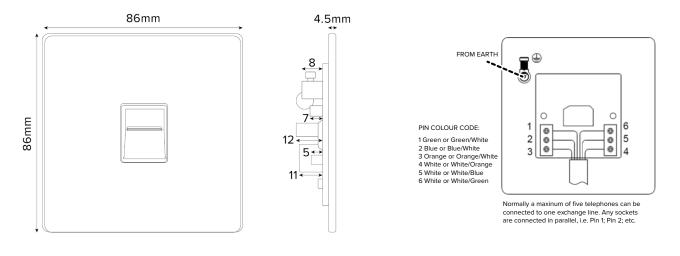

## TECHNICAL SPECIFICATION

| Standard(s)                           | BS 5733 (Where Applicable)                                                                                 |
|---------------------------------------|------------------------------------------------------------------------------------------------------------|
| Mounting Box Depth (Min)              | 25mm                                                                                                       |
| Earth Terminal Capacity 1, 2, 3, 4, 5 | 4 × 1.0mm², 4 × 1.5mm², 2 × 2.5mm², 1 × 4.0mm² (Earth)                                                     |
| Fixing Centres                        | 60.3mm                                                                                                     |
| Size                                  | 86mm x 86mm x 4.5mm (Plate thickness)                                                                      |
| Product Class 1                       | Face plate must be earthed                                                                                 |
| Ambient Operating Temperature         | -5° to +40°C                                                                                               |
| Recommended Location                  | Internal Use Only                                                                                          |
| Maximum Installation Altitude         | 2000m                                                                                                      |
| IP Rating                             | IP2XD                                                                                                      |
| Trademarks                            | The Soho Lighting Company is a registered trade mark number: UK00003313349, EU017906396, Date: 25 May 2018 |