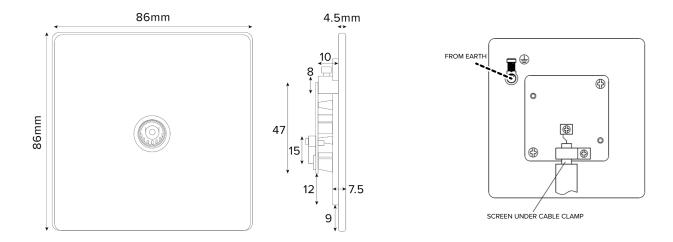

## TECHNICAL SPECIFICATION

| Standard(s)                           | BS 5733 (Where Applicable)                                                                                 |
|---------------------------------------|------------------------------------------------------------------------------------------------------------|
| Mounting Box Depth (Min)              | 25mm                                                                                                       |
| Earth Terminal Capacity 1, 2, 3, 4, 5 | 4 x 1.0mm², 4 x 1.5mm², 2 x 2.5mm², 1 x 4.0mm² (Earth)                                                     |
| Fixing Centres                        | 60.3mm                                                                                                     |
| Size                                  | 86mm x 86mm x 4.5mm (Plate thickness)                                                                      |
| Product Class 1                       | Face plate must be earthed                                                                                 |
| Ambient Operating Temperature         | -5° to +40°C                                                                                               |
| Recommended Location                  | Internal Use Only                                                                                          |
| Maximum Installation Altitude         | 2000m                                                                                                      |
| IP Rating                             | IP2XD                                                                                                      |
| Trademarks                            | The Soho Lighting Company is a registered trade mark number: UK00003313349, EU017906396, Date: 25 May 2018 |