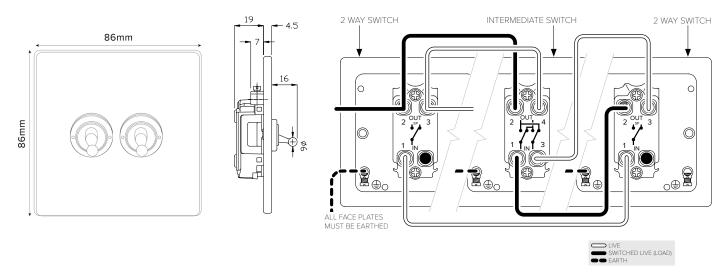

## 20A 2 Gang Intermediate Toggle - Traditional Plate



## **TECHNICAL SPECIFICATION**

| Standard(s)                                                                                                                                                          | BS EN 60669-1                                                                                                                                                                    |
|----------------------------------------------------------------------------------------------------------------------------------------------------------------------|----------------------------------------------------------------------------------------------------------------------------------------------------------------------------------|
| Voltage Rating