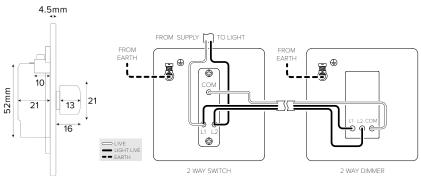

## **TECHNICAL SPECIFICATION**

| Standard(s)                   | BS EN 60669-2                                                                                              |
|-------------------------------|------------------------------------------------------------------------------------------------------------|
| Voltage Rating                | 200-250V AC, LED 5W-100W, Halogen 40-250W                                                                  |
| Switch Type                   | Micro Gap                                                                                                  |
| Mounting Box Depth (Min)      | 35mm                                                                                                       |
| Terminal Capacity             | 4 × 1.0mm <sup>2</sup> , 4 × 1.5mm <sup>2</sup> , 2 × 2.5mm <sup>2</sup> , 1 × 4.0mm <sup>2</sup>          |
| Earth Terminal Capacity       | 4 x 1.0mm <sup>2</sup> , 4 x 1.5mm <sup>2</sup> , 2 x 2.5mm <sup>2</sup> , 1 x 4.0mm <sup>2</sup>          |
| Fixing Centres                | 120.6mm                                                                                                    |
| Size                          | 86mm x 146mm x 4.5mm (Plate thickness)                                                                     |
| Product Class 1               | Face plate must be earthed                                                                                 |
| Ambient Operating Temperature | -5° to +40°C                                                                                               |
| Recommended Location          | Internal Use Only                                                                                          |
| Maximum Installation Altitude | 2000m                                                                                                      |
| IP Rating                     | IP2XD                                                                                                      |
| Switched Poles                | Single                                                                                                     |
| Mains Frequency               | 50hz - 60hz                                                                                                |
| Trademarks                    | The Soho Lighting Company is a registered trade mark number: UK00003313349, EU017906396, Date: 25 May 2018 |