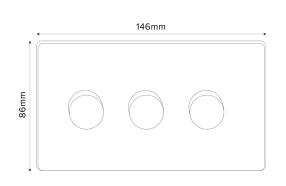

## **TECHNICAL SPECIFICATION**

| Standard(s)                   | BS EN 60669-2                                                                                              |
|-------------------------------|------------------------------------------------------------------------------------------------------------|
| Voltage Rating                | 200-250V AC, LED 5W-100W, Halogen 40-250W                                                                  |
| Switch Type                   | Micro Gap                                                                                                  |
| Mounting Box Depth (Min)      | 35mm                                                                                                       |
| Terminal Capacity             | 4 × 1.0mm <sup>2</sup> , 4 × 1.5mm <sup>2</sup> , 2 × 2.5mm <sup>2</sup> , 1 × 4.0mm <sup>2</sup>          |
| Earth Terminal Capacity       | 4 x 1.0mm <sup>2</sup> , 4 x 1.5mm <sup>2</sup> , 2 x 2.5mm <sup>2</sup> , 1 x 4.0mm <sup>2</sup>          |
| Fixing Centres                | 120.6mm                                                                                                    |
| Size                          | 86mm x 146mm x 4.5mm (Plate thickness)                                                                     |
| Product Class 1               | Face plate must be earthed                                                                                 |
| Ambient Operating Temperature | -5° to +40°C                                                                                               |
| Recommended Location          | Internal Use Only                                                                                          |
| Maximum Installation Altitude | 2000m                                                                                                      |
| IP Rating                     | IP2XD                                                                                                      |
| Switched Poles                | Single                                                                                                     |
| Mains Frequency               | 50hz - 60hz                                                                                                |
| Trademarks                    | The Soho Lighting Company is a registered trade mark number: UK00003313349, EU017906396, Date: 25 May 2018 |