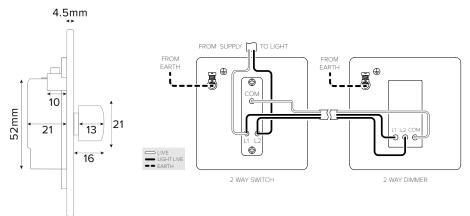

## **TECHNICAL SPECIFICATION**

| Standard(s)                   | BS EN 60669-2                                                                                              |
|-------------------------------|------------------------------------------------------------------------------------------------------------|
| Voltage Rating                | LED 5W-100W, Halogen 40-250W                                                                               |
| Switch Type                   | Micro Gap                                                                                                  |
| Mounting Box Depth (Min)      | 35mm                                                                                                       |
| Terminal Capacity             | 4 × 1.0mm <sup>2</sup> , 4 × 1.5mm <sup>2</sup> , 2 × 2.5mm <sup>2</sup> , 1 × 4.0mm <sup>2</sup>          |
| Earth Terminal Capacity       | 4 × 1.0mm <sup>2</sup> , 4 × 1.5mm <sup>2</sup> , 2 × 2.5mm <sup>2</sup> , 1 × 4.0mm <sup>2</sup>          |
| Fixing Centres                | 60.3mm                                                                                                     |
| Size                          | 86mm x 86mm x 4.5mm (Plate thickness)                                                                      |
| Product Class 1               | Face plate must be earthed                                                                                 |
| Ambient Operating Temperature | -5° to +40°C                                                                                               |
| Recommended Location          | Internal Use Only                                                                                          |
| Maximum Installation Altitude | 2000m                                                                                                      |
| IP Rating                     | IP2XD                                                                                                      |
| Switched Poles                | Single                                                                                                     |
| Mains Frequency               | 50hz - 60hz                                                                                                |
| Trademarks                    | The Soho Lighting Company is a registered trade mark number: UK00003313349, EU017906396, Date: 25 May 2018 |