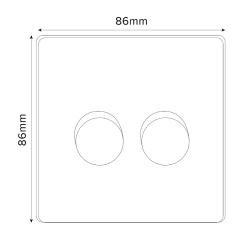

## **TECHNICAL SPECIFICATION**

| Standard(s)                   | BS EN 60669-2                                                                                              |
|-------------------------------|------------------------------------------------------------------------------------------------------------|
| Voltage Rating                | 200-250V AC, LED 5W-100W, Halogen 40-250W                                                                  |
| Switch Type                   | Micro Gap                                                                                                  |
| Mounting Box Depth (Min)      | 35mm                                                                                                       |
| Terminal Capacity             | 4 × 1.0mm <sup>2</sup> , 4 × 1.5mm <sup>2</sup> , 2 × 2.5mm <sup>2</sup> , 1 × 4.0mm <sup>2</sup>          |
| Earth Terminal Capacity       | 4 × 1.0mm <sup>2</sup> , 4 × 1.5mm <sup>2</sup> , 2 × 2.5mm <sup>2</sup> , 1 × 4.0mm <sup>2</sup>          |
| Fixing Centres                | 60.3mm                                                                                                     |
| Size                          | 86mm x 86mm x 4.5mm (Plate thickness)                                                                      |
| Product Class 1               | Face plate must be earthed                                                                                 |
| Ambient Operating Temperature | -5° to +40°C                                                                                               |
| Recommended Location          | Internal Use Only                                                                                          |
| Maximum Installation Altitude | 2000m                                                                                                      |
| IP Rating                     | IP2XD                                                                                                      |
| Switched Poles                | Single                                                                                                     |
| Mains Frequency               | 50hz - 60hz                                                                                                |
| Trademarks                    | The Soho Lighting Company is a registered trade mark number: UK00003313349, EU017906396, Date: 25 May 2018 |