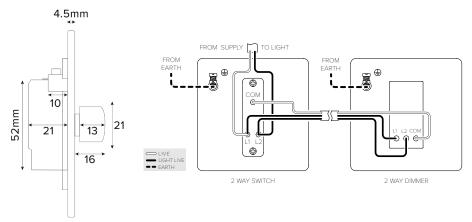

## **TECHNICAL SPECIFICATION**

| Standard(s)                   | BS EN 60669-2                                                                                              |
|-------------------------------|------------------------------------------------------------------------------------------------------------|
| Voltage Rating                | 200-250V AC, LED 5W-100W, Halogen 40-250W                                                                  |
| Switch Type                   | Micro Gap                                                                                                  |
| Mounting Box Depth (Min)      | 35mm                                                                                                       |
| Terminal Capacity             | 4 × 1.0mm <sup>2</sup> , 4 × 1.5mm <sup>2</sup> , 2 × 2.5mm <sup>2</sup> , 1 × 4.0mm <sup>2</sup>          |
| Earth Terminal Capacity       | 4 × 1.0mm <sup>2</sup> , 4 × 1.5mm <sup>2</sup> , 2 × 2.5mm <sup>2</sup> , 1 × 4.0mm <sup>2</sup>          |
| Fixing Centres                | 60.3mm                                                                                                     |
| Size                          | 86mm x 86mm x 4.5mm (Plate thickness)                                                                      |
| Product Class 1               | Face plate must be earthed                                                                                 |
| Ambient Operating Temperature | -5° to +40°C                                                                                               |
| Recommended Location          | Internal Use Only                                                                                          |
| Maximum Installation Altitude | 2000m                                                                                                      |
| IP Rating                     | IP2XD                                                                                                      |
| Switched Poles                | Single                                                                                                     |
| Mains Frequency               | 50hz - 60hz                                                                                                |
| Trademarks                    | The Soho Lighting Company is a registered trade mark number: UK00003313349, EU017906396, Date: 25 May 2018 |