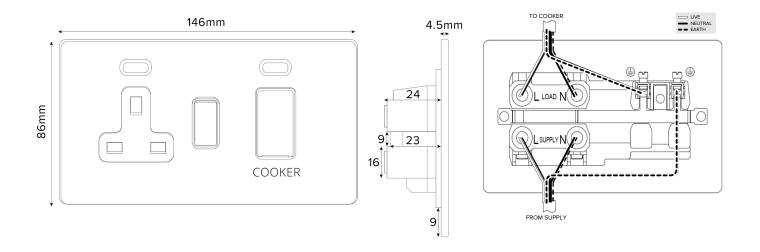

## 45A Cooker Control Unit + Neon - Traditional Plate

## **TECHNICAL SPECIFICATION**

| Standard(s)                   | BS 1363-2, BS 4177                                                                                         |
|-------------------------------|------------------------------------------------------------------------------------------------------------|
| Voltage Rating                | 45 Amp, 250V <sup>~</sup>                                                                                  |
| Contact Gap                   | Normal Gap                                                                                                 |
| Mounting Box Depth (Min)      | 35mm                                                                                                       |
| Terminal Capacity             | 4 × 4.0mm <sup>2</sup> , 3 × 6.0mm <sup>2</sup> , 1 × 16.0mm <sup>2</sup> (L&N)                            |
| Earth Terminal Capacity       | $3 \times 2.5 \text{mm}^2$ , $2 \times 4.0 \text{mm}^2$ , $1 \times 6.0 \text{mm}^2$ (Earth)               |
| Outlet Protection Shutter     | Yes                                                                                                        |
| Fixing Centres                | 120.6mm                                                                                                    |
| Size                          | 86mm x 146mm x 4.5mm (Plate thickness)                                                                     |
| Product Class 1               | Face plate must be earthed                                                                                 |
| Ambient Operating Temperature | -5° to +40°C                                                                                               |
| Recommended Location          | Internal Use Only                                                                                          |
| Maximum Installation Altitude | 2000m                                                                                                      |
| IP Rating                     | IP2XD                                                                                                      |
| Switched Poles                | Double                                                                                                     |
| Mains Frequency               | 50hz - 60hz                                                                                                |
| Contact Gap Minimum           | 3mm                                                                                                        |
| Trademarks                    | The Soho Lighting Company is a registered trade mark number: UK00003313349, EU017906396, Date: 25 May 2018 |
|                               |                                                                                                            |