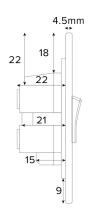

## **TECHNICAL SPECIFICATION**

| Standard(s)                   | BS 1363-2, BS 4177                                                                                         |
|-------------------------------|------------------------------------------------------------------------------------------------------------|
| Voltage Rating                | 45 Amp, 250V~                                                                                              |
| Contact Gap                   | Normal Gap                                                                                                 |
| Mounting Box Depth (Min)      | 35mm                                                                                                       |
| Terminal Capacity             | 4 × 4.0mm <sup>2</sup> , 3 × 6.0mm <sup>2</sup> , 1 × 16.0mm <sup>2</sup> (L&N)                            |
| Earth Terminal Capacity       | 3 x 2.5mm², 2 x 4.0mm², 1 x 6.0mm² (Earth)                                                                 |
| Outlet Protection Shutter     | Yes                                                                                                        |
| Fixing Centres                | 120.6mm                                                                                                    |
| Size                          | 86mm x 146mm x 4.5mm (Plate thickness)                                                                     |
| Product Class 1               | Face plate must be earthed                                                                                 |
| Ambient Operating Temperature | -5° to +40°C                                                                                               |
| Recommended Location          | Internal Use Only                                                                                          |
| Maximum Installation Altitude | 2000m                                                                                                      |
| IP Rating                     | IP2XD                                                                                                      |
| Switched Poles                | Double                                                                                                     |
| Mains Frequency               | 50hz - 60hz                                                                                                |
| Contact Gap Minimum           | 3mm                                                                                                        |
| Trademarks                    | The Soho Lighting Company is a registered trade mark number: UK00003313349, EU017906396, Date: 25 May 2018 |