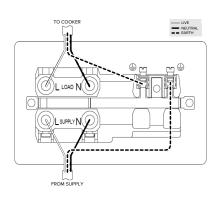

## **TECHNICAL SPECIFICATION**

| Standard(s)                   | BS 1363-2, BS 4177                                                                                         |
|-------------------------------|------------------------------------------------------------------------------------------------------------|
| Voltage Rating                | 45 Amp, 250V~                                                                                              |
| Contact Gap                   | Normal Gap                                                                                                 |
| Mounting Box Depth (Min)      | 35mm                                                                                                       |
| Terminal Capacity             | 4 × 4.0mm <sup>2</sup> , 3 × 6.0mm <sup>2</sup> , 1 × 16.0mm <sup>2</sup> (L&N)                            |
| Earth Terminal Capacity       | 3 x 2.5mm², 2 x 4.0mm², 1 x 6.0mm² (Earth)                                                                 |
| Outlet Protection Shutter     | Yes                                                                                                        |
| Fixing Centres                | 120.6mm                                                                                                    |
| Size                          | 86mm x 146mm x 4.5mm (Plate thickness)                                                                     |
| Product Class 1               | Face plate must be earthed                                                                                 |
| Ambient Operating Temperature | -5° to +40°C                                                                                               |
| Recommended Location          | Internal Use Only                                                                                          |
| Maximum Installation Altitude | 2000m                                                                                                      |
| IP Rating                     | IP2XD                                                                                                      |
| Switched Poles                | Double                                                                                                     |
| Mains Frequency               | 50hz - 60hz                                                                                                |
| Contact Gap Minimum           | 3mm                                                                                                        |
| Trademarks                    | The Soho Lighting Company is a registered trade mark number: UK00003313349, EU017906396, Date: 25 May 2018 |