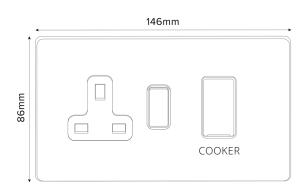

## **TECHNICAL SPECIFICATION**

| Standard(s)                   | BS 1363-2, BS 4177                                                                                         |
|-------------------------------|------------------------------------------------------------------------------------------------------------|
| Voltage Rating                | 45 Amp, 250V~                                                                                              |
| Contact Gap                   | Normal Gap                                                                                                 |
| Mounting Box Depth (Min)      | 35mm                                                                                                       |
| Terminal Capacity             | 4 × 4.0mm <sup>2</sup> , 3 × 6.0mm <sup>2</sup> , 1 × 16.0mm <sup>2</sup> (L&N)                            |
| Earth Terminal Capacity       | 3 x 2.5mm², 2 x 4.0mm², 1 x 6.0mm² (Earth)                                                                 |
| Outlet Protection Shutter     | Yes                                                                                                        |
| Fixing Centres                | 120.6mm                                                                                                    |
| Size                          | 86mm x 146mm x 4.5mm (Plate thickness)                                                                     |
| Product Class 1               | Face plate must be earthed                                                                                 |
| Ambient Operating Temperature | -5° to +40°C                                                                                               |
| Recommended Location          | Internal Use Only                                                                                          |
| Maximum Installation Altitude | 2000m                                                                                                      |
| IP Rating                     | IP2XD                                                                                                      |
| Switched Poles                | Double                                                                                                     |
| Mains Frequency               | 50hz - 60hz                                                                                                |
| Contact Gap Minimum           | 3mm                                                                                                        |
| Trademarks                    | The Soho Lighting Company is a registered trade mark number: UK00003313349, EU017906396, Date: 25 May 2018 |