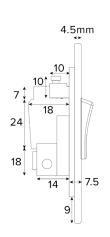

## **TECHNICAL SPECIFICATION**

| Standard(s)                   | BS1363-4                                                                                                   |
|-------------------------------|------------------------------------------------------------------------------------------------------------|
| Voltage Rating                | 13 Amp, 250V~                                                                                              |
| Contact Gap                   | Normal Gap                                                                                                 |
| Mounting Box Depth (Min)      | 25mm                                                                                                       |
| Terminal Capacity             | 3 × 2.5mm², 3 × 4.0mm², 2 × 6.0mm² (L&N)                                                                   |
| Earth Terminal Capacity       | 3x 2.5mm <sup>2</sup> , 2 x 4.0mm <sup>2</sup> , 1 x 6.0mm <sup>2</sup> (Earth)                            |
| Fixing Centres                | 60.3mm                                                                                                     |
| Size                          | 86mm x 86mm x 4.5mm (Plate thickness)                                                                      |
| Product Class 1               | Face plate must be earthed                                                                                 |
| Ambient Operating Temperature | -5° to +40°C                                                                                               |
| Recommended Location          | Internal Use Only                                                                                          |
| Maximum Installation Altitude | 2000m                                                                                                      |
| IP Rating                     | IP2XD                                                                                                      |
| Switched Poles                | Double                                                                                                     |
| Mains Frequency               | 50hz - 60hz                                                                                                |
| Contact Gap Minimum           | 3mm                                                                                                        |
| Trademarks                    | The Soho Lighting Company is a registered trade mark number: UK00003313349, EU017906396, Date: 25 May 2018 |