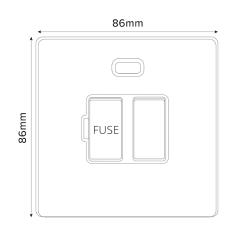

## 13A Switched Fuse + Neon - Traditional Plate

## **TECHNICAL SPECIFICATION**

| Standard(s)                   | BS1363-4                                                                                                   |
|-------------------------------|------------------------------------------------------------------------------------------------------------|
| Voltage Rating                | 13 Amp, 250V~                                                                                              |
| Contact Gap                   | Normal Gap                                                                                                 |
| Mounting Box Depth (Min)      | 25mm                                                                                                       |
| Terminal Capacity             | 3 × 2.5mm², 3 × 4.0mm², 2 × 6.0mm² (L&N)                                                                   |
| Earth Terminal Capacity       | 3x 2.5mm <sup>2</sup> , 2 x 4.0mm <sup>2</sup> , 1 x 6.0mm <sup>2</sup> (Earth)                            |
| Fixing Centres                | 60.3mm                                                                                                     |
| Size                          | 86mm x 86mm x 4.5mm (Plate thickness)                                                                      |
| Product Class 1               | Face plate must be earthed                                                                                 |
| Ambient Operating Temperature | -5° to +40°C                                                                                               |
| Recommended Location          | Internal Use Only                                                                                          |
| Maximum Installation Altitude | 2000m                                                                                                      |
| IP Rating                     | IP2XD                                                                                                      |
| Switched Poles                | Double                                                                                                     |
| Mains Frequency               | 50hz - 60hz                                                                                                |
| Contact Gap Minimum           | 3mm                                                                                                        |
| Trademarks                    | The Soho Lighting Company is a registered trade mark number: UK00003313349, EU017906396, Date: 25 May 2018 |