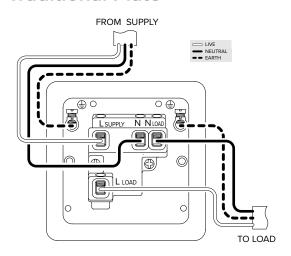

## 13A Switched Fuse + Neon - Traditional Plate







## **TECHNICAL SPECIFICATION**

| Standard(s)                   | BS1363-4                                                                                                   |
|-------------------------------|------------------------------------------------------------------------------------------------------------|
| Voltage Rating                | 13 Amp, 250V~                                                                                              |
| Contact Gap                   | Normal Gap                                                                                                 |
| Mounting Box Depth (Min)      | 25mm                                                                                                       |
| Terminal Capacity             | 3 × 2.5mm², 3 × 4