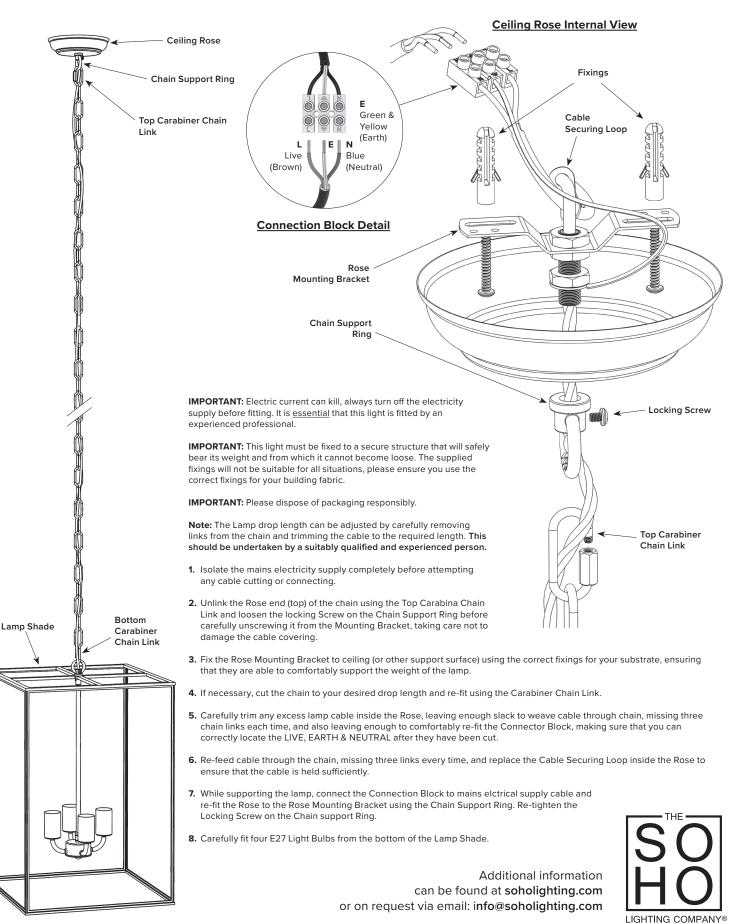

## INSTRUCTIONS

LT-SH-13-PEN461 (all finishes) Bulb Fitting: E27 X 4 Max. 40W, 220-240V~50Hz

IMPORTANT! Please read these instructions fully before attempting to fit this product.

WARNING: ENSURE THE ELECTRICAL SUPPLY TO THE WIRES YOU ARE WORKING ON IS SHUT OFF COMPLETELY;

EITHER BY REMOVING THE FUSE OR TURNING OFF THE CIRCUIT BREAKER. TURNING THE POWER OFF USING THE LIGHT SWITCH IS INSUFFICIENT PROTECTION AGAINST ELECTRIC SHOCK.

NOTE: These important safeguards and instructions are not meant to cover all possible conditions or situations that may occur. It must be understood that common sense, caution, and care, are factors that must be supplied by the person(s) installing this product.