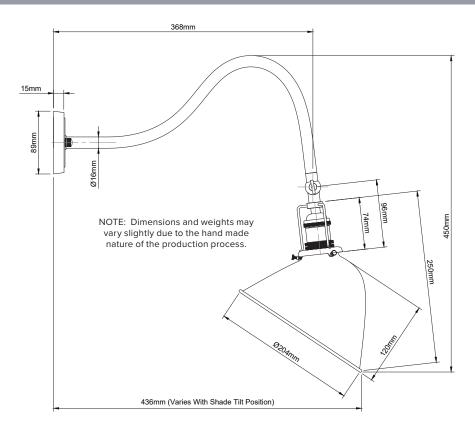

## 11-WLT360 Claridge Adjustable Reading Wall Light

| Version No                              | 1.0                                                                                                    |
|-----------------------------------------|--------------------------------------------------------------------------------------------------------|
| Standards                               | EN 60598                                                                                               |
| Voltage                                 | 220-240\~                                                                                              |
| Frequency AC Current                    | 50Hz                                                                                                   |
| Supply Connection                       | Terminal Block                                                                                         |
| Appliance (Protection) Class (I,II,III) | Class I                                                                                                |
| Max Bulb Wattage                        | 40W                                                                                                    |
| Bulb Fitting                            | E14                                                                                                    |
| Number of Bulbs                         | 1                                                                                                      |
| Supplied with Bulbs                     | No                                                                                                     |
| IP Rating                               | IP20                                                                                                   |
| Shade Height                            | 250mm                                                                                                  |
| Shade Width or Diameter                 | Ø204mm                                                                                                 |
| Ceiling Rose Height                     | 15mm                                                                                                   |
| Ceiling Rose Diameter                   | Ø89mm                                                                                                  |
| Full Product Weight                     | 1.08Kg                                                                                                 |
| Full Product Height                     | 450mm                                                                                                  |
| Full Product Width                      | 204mm                                                                                                  |
| Full Product Depth                      | 436mm                                                                                                  |
| Boxed Weight                            | 2.08Kg                                                                                                 |
| Boxed Height                            | 295mm                                                                                                  |
| Boxed Width                             | 595mm                                                                                                  |
| Boxed Depth                             | 350mm                                                                                                  |
| Recommended Location                    | Indoor use only                                                                                        |
| Trademarks                              | The Soho Lighting Company. Registered trade mark number: UK00003313349, EU017906396, Date: 25 May 2018 |