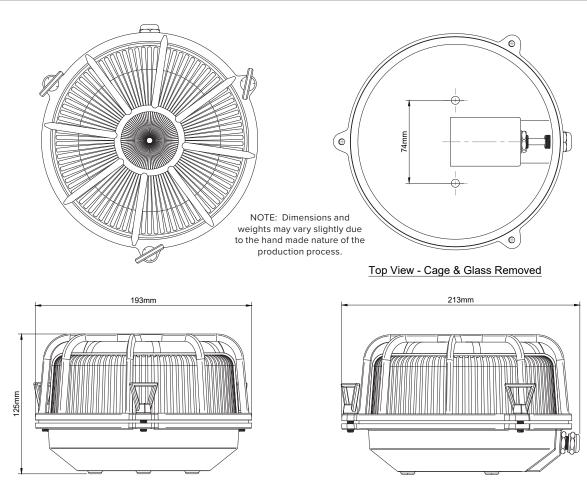

## 11-WLT358 Carlisle IP65 Web Prismatic Glass Bulkhead Wall Light

| Version No                              | 1.0                                                                                                    |
|-----------------------------------------|--------------------------------------------------------------------------------------------------------|
| Standards                               | EN 60598                                                                                               |
| Voltage                                 | 220-240\/~                                                                                             |
| Frequency AC Current                    | 50Hz                                                                                                   |
| Supply Connection                       | Terminal Block/Quick Connect                                                                           |
| Appliance (Protection) Class (I,II,III) | Class I                                                                                                |
| Max Bulb Wattage                        | 20W                                                                                                    |
| Bulb Fitting                            | E27                                                                                                    |
| Number of Bulbs                         | 1.0                                                                                                    |
| Supplied with Bulbs                     | No                                                                                                     |
| IP Rating                               | IP65                                                                                                   |
| Full Product Weight                     | 2.64Kg                                                                                                 |
| Full Product Height                     | 213mm                                                                                                  |
| Full Product Width                      | 193mm                                                                                                  |
| Full Product Depth                      | 125mm                                                                                                  |
| Boxed Weight                            | 3.09Кg                                                                                                 |
| Boxed Height                            | 200mm                                                                                                  |
| Boxed Width                             | 305mm                                                                                                  |
| Boxed Depth                             | 320mm                                                                                                  |
| Recommended Location                    | IP65 outdoor & bathroom                                                                                |
| Trademarks                              | The Soho Lighting Company. Registered trade mark number: UK00003313349, EU017906396, Date: 25 May 2018 |