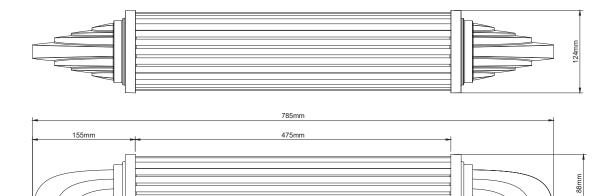

Max Bulb Wattage 40W

Bulb Fitting E27

Number of Bulbs 1.0

Supplied with Bulbs  $\,\,$  No

 $\textbf{IP Rating} \quad \text{IP}44$ 

Full Product Weight 4.86Kg

Full Product Height 785mm

Full Product Width 124mm

Full Product Depth 88mm

Boxed Weight 5.60Kg

Boxed Height 155mm

Boxed Width 895mm

Boxed Depth 280mm

**Recommended Location** IP44 suitable for bathroom zones 2 & 3

Trademarks The Soho Lighting Company. Registered trade mark number: UK00003313349, EU017906396, Date: 25 May 2018