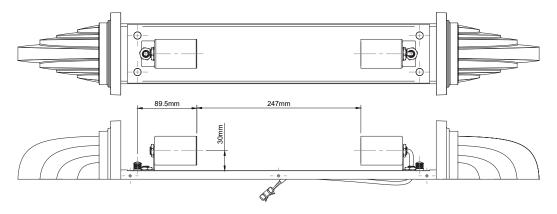

Max Bulb Wattage 40W

Bulb Fitting E27

Number of Bulbs 1.0

Supplied with Bulbs  $\,\,$  No

 $\textbf{IP Rating} \quad \text{IP}44$ 

Full Product Weight 4.86Kg

Full Product Height 785mm

Full Product Width 124mm

Full Product Depth 88mm

Boxed Weight 5.60Kg

Boxed Height 155mm

Boxed Width 895mm

Boxed Depth 280mm

**Recommended Location** IP44 suitable for bathroom zones 2 & 3

Trademarks The Soho Lighting Company. Registered trade mark number: UK00003313349, EU017906396, Date: 25 May 2018