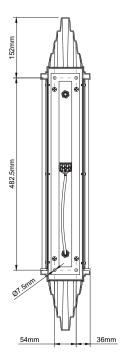

Max Bulb Wattage 40W

Bulb Fitting E27

Number of Bulbs 1.0

Supplied with Bulbs  $\,\,$  No

 $\textbf{IP Rating} \quad \text{IP}44$ 

Full Product Weight 4.86Kg

Full Product Height 785mm

Full Product Width 124mm

Full Product Depth 88mm

Boxed Weight 5.60Kg

Boxed Height 155mm

Boxed Width 895mm

Boxed Depth 280mm

**Recommended Location** IP44 suitable for bathroom zones 2 & 3

Trademarks The Soho Lighting Company. Registered trade mark number: UK00003313349, EU017906396, Date: 25 May 2018