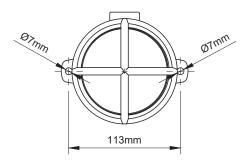

Full Product Depth 114mm

Boxed Weight 2.22Kg

Boxed Height 285mm

Boxed Width 310mm
Boxed Depth 220mm

Recommended Location IP65 outdoor & bathroom

Trademarks The Soho Lighting Company. Registered trade mark number: UK00003313349, EU017906396, Date: 25 May 2018