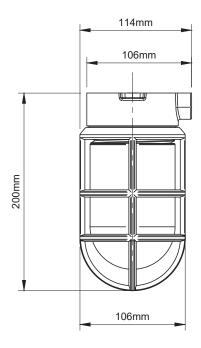

Max Bulb Wattage 20W

Bulb Fitting E27

Number of Bulbs 1.0

Supplied with Bulbs No

IP Rating IP65

Full Product Weight 1.855Kg

Full Product Height 200mm

Full Product Width 128mm

Full Product Depth 114mm

Boxed Weight 2.22Kg

Boxed Height 285mm

Boxed Width 310mm
Boxed Depth 220mm

Recommended Location IP65 outdoor & bathroom

Trademarks The Soho Lighting Company. Registered trade mark number: UK00003313349, EU017906396, Date: 25 May 2018