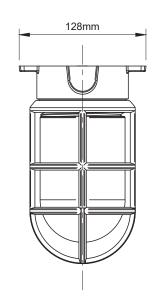

Max Bulb Wattage 20W

Bulb Fitting E27

Number of Bulbs 1.0

Supplied with Bulbs No

IP Rating IP65

Full Product Weight 1.855Kg

Full Product Height 200mm

Full Product Width 128mm