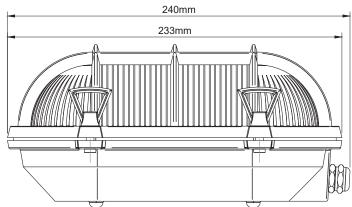

Max Bulb Wattage 40W

Bulb Fitting E27

Number of Bulbs 1.0

Supplied with Bulbs No

 $\textbf{IP Rating} \quad \text{IP} 65$ 

Full Product Weight 2.05Kg

Full Product Height 240mm

Full Product Width 160mm

Full Product Depth 115mm

**Boxed Weight** 2.515Kg

Boxed Height 200mm
Boxed Width 340mm

Boxed Depth 265mm

Recommended Location IP65 outdoor & bathroom

Trademarks The Soho Lighting Company. Registered trade mark number: UK00003313349, EU017906396, Date: 25 May 2018