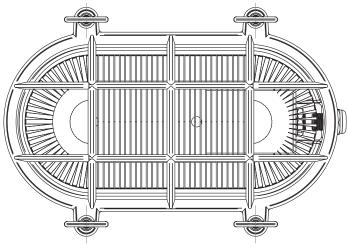

## 11-WLT352 Flaxman IP65 Bulkhead Wall Light

Version No 1.0

Standards EN 60598

**Voltage** 220-240V~

Frequency AC Current 50Hz

Supply Connection Terminal Block/Quick Connect

Appliance (Protection) Class (I,II,III) Class I

Max Bulb Wattage 40W

Bulb Fitting E27

Number of Bulbs 1.0

Supplied with Bulbs No

 $\textbf{IP Rating} \quad \text{IP} 65$ 

Full Product Weight 2.05Kg

Full Product Height 240mm

Full Product Width 160mm