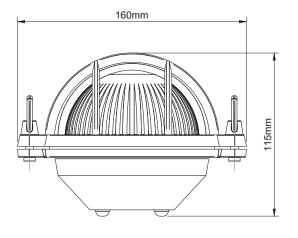

Max Bulb Wattage 40W

Bulb Fitting E27

Number of Bulbs 1.0

Supplied with Bulbs No

 $\textbf{IP Rating} \quad \text{IP} 65$ 

Full Product Weight 2.05Kg

Full Product Height 240mm

Full Product Width 160mm

Full Product Depth 115mm

**Boxed Weight** 2.515Kg

Boxed Height 200mm
Boxed Width 340mm

Boxed Depth 265mm

Recommended Location IP65 outdoor & bathroom

Trademarks The Soho Lighting Company. Registered trade mark number: UK00003313349, EU017906396, Date: 25 May 2018