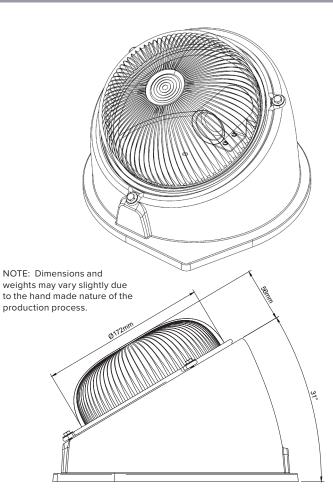

Max Bulb Wattage 40W

Bulb Fitting E27

Number of Bulbs 1.0

Supplied with Bulbs No

IP Rating IP65

Full Product Weight 3.305Kg

Full Product Height 255mm

Full Product Width 255mm Full Product Depth 165mm

Boxed Weight 3.935Kg

Boxed Height 245mm

Boxed Width 345mm

Boxed Depth 347mm

**Recommended Location** IP65 outdoor & bathroom

**Trademarks** The Soho Lighting Company. Registered trade mark number: UK00003313349, EU017906396, Date: 25 May 2018