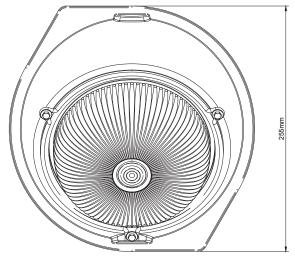

Max Bulb Wattage 40W

Bulb Fitting E27

Number of Bulbs 1.0

Supplied with Bulbs No

IP Rating IP65

Full Product Weight 3.305Kg

Full Product Height 255mm

Full Product Width 255mm Full Product Depth 165mm

Boxed Weight 3.935Kg

Boxed Height 245mm

Boxed Width 345mm

Boxed Depth 347mm

**Recommended Location** IP65 outdoor & bathroom

**Trademarks** The Soho Lighting Company. Registered trade mark number: UK00003313349, EU017906396, Date: 25 May 2018