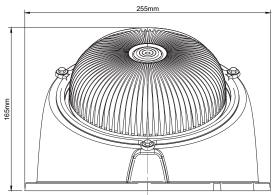

Max Bulb Wattage 40W

Bulb Fitting E27

Number of Bulbs 1.0

Supplied with Bulbs No

IP Rating IP65

Full Product Weight 3.305Kg

Full Product Height 255mm

Full Product Width 255mm Full Product Depth 165mm

Boxed Weight 3.935Kg

Boxed Height 245mm

Boxed Width 345mm

Boxed Depth 347mm

**Recommended Location** IP65 outdoor & bathroom

**Trademarks** The Soho Lighting Company. Registered trade mark number: UK00003313349, EU017906396, Date: 25 May 2018