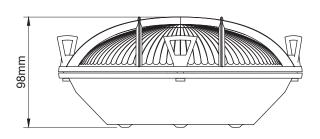

Full Product Depth 98mm Boxed Weight 2.85Kg

Boxed Height 200mm

Boxed Width 305mm

Boxed Depth 305mm

**Recommended Location** IP65 outdoor & bathroom

**Trademarks** The Soho Lighting Company. Registered trade mark number: UK00003313349, EU017906396, Date: 25 May 2018