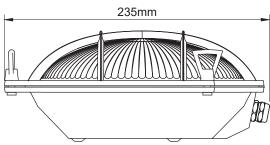

Max Bulb Wattage 40W

Bulb Fitting E27

Number of Bulbs 1.0

Supplied with Bulbs  $\,\,\,$  No

IP Rating IP65

Full Product Weight 2.44Kg

Full Product Height 235mm

Full Product Width 216mm