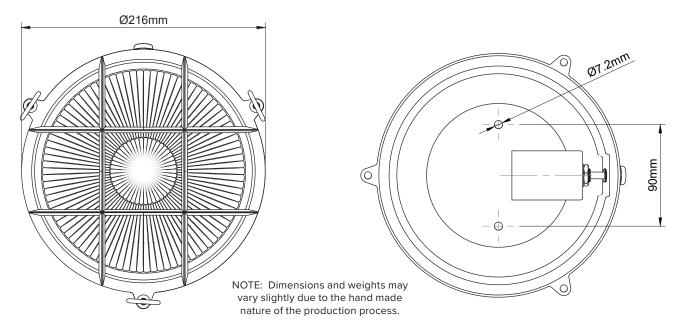

Max Bulb Wattage 40W

Bulb Fitting E27

Number of Bulbs 1.0

Supplied with Bulbs  $\,\,\,$  No

IP Rating IP65

Full Product Weight 2.44Kg

Full Product Height 235mm

Full Product Width 216mm

Full Product Depth 98mm Boxed Weight 2.85Kg

Boxed Height 200mm

Boxed Width 305mm

Boxed Depth 305mm

**Recommended Location** IP65 outdoor & bathroom

**Trademarks** The Soho Lighting Company. Registered trade mark number: UK00003313349, EU017906396, Date: 25 May 2018