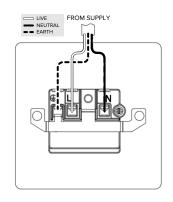

## 5 Amp Unswitched Socket - Edged Plate





## **TECHNICAL SPECIFICATION**

| Voltage Rating  Contact Gap  Normal Gap  Mounting Box Depth (Min)  35mm  Terminal Capacity  3x 2.5mm², 3 x 4.0mm², 2 x 6.0mm²  Earth Terminal Capacity  3x 2.5mm², 3 x 4.0mm², 2 x 6.0mm²  Outlet Protection Shutter  Yes  Fixing Centres  60.3mm  Size  90mm x 90mm x 4mm (Plate thickness)  Product Class 1  Face plate must be earthed  Ambient Operating Temperature  -5° to +40°C  Recommended Location  Internal Use Only  Maximum Installation Altitude  1P Rating  Mains Frequency  50hz - 60hz  Contact Gap Minimum  None  The Soho Lighting Company is a registered trade mark number: UK000033i3349