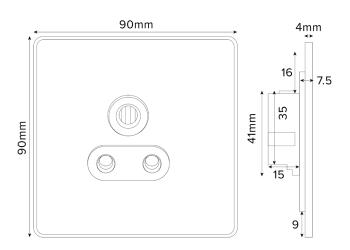

## **TECHNICAL SPECIFICATION**

| Voltage Rating  Contact Gap  Normal Gap  Mounting Box Depth (Min)  35mm  Terminal Capacity  3x 2.5mm², 3 x 4.0mm², 2 x 6.0mm²  Earth Terminal Capacity  3x 2.5mm², 3 x 4.0mm², 2 x 6.0mm²  Outlet Protection Shutter  Yes  Fixing Centres  60.3mm  Size  90mm x 90mm x 4mm (Plate thickness)  Product Class 1  Face plate must be earthed  Ambient Operating Temperature  -5° to +40°C  Recommended Location  Internal Use Only  Maximum Installation Altitude  1P Rating  Mains Frequency  50hz - 60hz  Contact Gap Minimum  None  The Soho Lighting Company is a registered trade mark number: UK000033i3349                                                                                                                                                                                                                                                                                                                                                                                                                                                                                                                                                                                                                                                                                                                                                                                                                                                                                                                                                                                                                                                                                                                                                                                                                                                                                                                                                                                                                                                                                                                |                               |                                     |
|-------------------------------------------------------------------------------------------------------------------------------------------------------------------------------------------------------------------------------------------------------------------------------------------------------------------------------------------------------------------------------------------------------------------------------------------------------------------------------------------------------------------------------------------------------------------------------------------------------------------------------------------------------------------------------------------------------------------------------------------------------------------------------------------------------------------------------------------------------------------------------------------------------------------------------------------------------------------------------------------------------------------------------------------------------------------------------------------------------------------------------------------------------------------------------------------------------------------------------------------------------------------------------------------------------------------------------------------------------------------------------------------------------------------------------------------------------------------------------------------------------------------------------------------------------------------------------------------------------------------------------------------------------------------------------------------------------------------------------------------------------------------------------------------------------------------------------------------------------------------------------------------------------------------------------------------------------------------------------------------------------------------------------------------------------------------------------------------------------------------------------|-------------------------------|-------------------------------------|
| Contact Gap  Mounting Box Depth (Min)  35mm  Terminal Capacity  3x 2.5mm², 3 x 4.0mm², 2 x 6.0mm²  Earth Terminal Capacity  3x 2.5mm², 3 x 4.0mm², 2 x 6.0mm²  Outlet Protection Shutter  Yes  Fixing Centres  60.3mm  Size  90mm x 90mm x 4mm (Plate thickness)  Product Class 1  Face plate must be earthed  -5° to +40°C  Recommended Location  Internal Use Only  Maximum Installation Altitude  1P Rating  IP2XD  Mains Frequency  Contact Gap Minimum  None  Tractomarks  None  Tractomarks  None  Tractomarks  None  The Soho Lighting Company is a registered trade mark number: UK00003313349,                                                                                                                                                                                                                                                                                                                                                                                                                                                                                                                                                                                                                                                                                                                                                                                                                                                                                                                                                                                                                                                                                                                                                                                                                                                                                                                                                                                                                                                                                                                       | Standard(s)                   | BS 546 (Round Pin Socket)           |
| Mounting Box Depth (Min)  Terminal Capacity  3x 2.5mm², 3 x 4.0mm², 2 x 6.0mm²  Earth Terminal Capacity  3x 2.5mm², 3 x 4.0mm², 2 x 6.0mm²  Outlet Protection Shutter  Yes  Fixing Centres  60.3mm  Size  90mm x 90mm x 4mm (Plate thickness)  Product Class 1  Face plate must be earthed  Ambient Operating Temperature  -5° to +40°C  Recommended Location  Internal Use Only  Maximum Installation Altitude  2000m  IP Rating  IP2XD  Mains Frequency  50hz - 60hz  Contact Gap Minimum  None  Tractomarks  The Soho Lighting Company is a registered trade mark number: UK00003313349,                                                                                                                                                                                                                                                                                                                                                                                                                                                                                                                                                                                                                                                                                                                                                                                                                                                                                                                                                                                                                                                                                                                                                                                                                                                                                                                                                                                                                                                                                                                                   | Voltage Rating                | 5Amp 250V~                          |
| Terminal Capacity  3x 2.5mm², 3 x 4.0mm², 2 x 6.0mm²  3x 2.5mm², 3 x 4.0mm², 2 x 6.0mm²  Outlet Protection Shutter  Yes  Fixing Centres  60.3mm  Size  90mm x 90mm x 4mm (Plate thickness)  Product Class 1  Face plate must be earthed  Ambient Operating Temperature  -5° to +40°C  Recommended Location  Internal Use Only  Maximum Installation Altitude  1P2XD  Mains Frequency  50hz - 60hz  Trademarks  Trademarks  Trademarks  Trademarks  The Soho Lighting Company is a registered trade mark number: UK00003313349,                                                                                                                                                                                                                                                                                                                                                                                                                                                                                                                                                                                                                                                                                                                                                                                                                                                                                                                                                                                                                                                                                                                                                                                                                                                                                                                                                                                                                                                                                                                                                                                                | Contact Gap                   | Normal Gap                          |
| Size 90mm x 90mm x 4mm (Plate thickness)  Product Class 1 Face plate must be earthed  Ambient Operating Temperature -5° to +40°C  Recommended Location Internal Use Only  Maximum Installation Altitude 2000m  IP Rating IP2XD  Mains Frequency 50hz - 60hz  Contact Gap Minimum None  Trademarks  Trademarks  Trademarks  Trademarks  As 2.5mm², 3 x 4.0mm², 2 x 6.0mm²  Yes  50.3mm  As 2.5mm², 3 x 4.0mm², 2 x 6.0mm²  Yes  4.0mm²  Yes  4.0mm²  4.0mm²  Yes  4.0mm²  4.0mm²  Yes  4.0mm²  4.0mm² | Mounting Box Depth (Min)      | 35mm                                |
| Outlet Protection Shutter  Fixing Centres  60.3mm  Size  90mm x 90mm x 4mm (Plate thickness)  Product Class 1  Face plate must be earthed  Ambient Operating Temperature  -5° to +40°C  Recommended Location  Internal Use Only  Maximum Installation Altitude  1P Rating  Mains Frequency  50hz - 60hz  Contact Gap Minimum  None  Trademarks  Trademarks  Trademarks                                                                                                                                                                                                                                                                                                                                                                                                                                                                                                                                                                                                                                                                                                                                                                                                                                                                                                                                                                                                                                                                                                                                                                                                                                                                                                                                                                                                                                                                                                                                                                                                                                                                                                                                                        | Terminal Capacity             | 3x 2.5mm², 3 x 4.0mm², 2 x 6.0mm²   |
| Fixing Centres  60.3mm  Size  90mm x 90mm x 4mm (Plate thickness)  Product Class 1  Face plate must be earthed  Ambient Operating Temperature  -5° to +40°C  Recommended Location  Internal Use Only  Maximum Installation Altitude  2000m  IP Rating  IP2XD  Mains Frequency  50hz - 60hz  Contact Gap Minimum  None  Trademarks  The Soho Lighting Company is a registered trade mark number: UK00003313349,                                                                                                                                                                                                                                                                                                                                                                                                                                                                                                                                                                                                                                                                                                                                                                                                                                                                                                                                                                                                                                                                                                                                                                                                                                                                                                                                                                                                                                                                                                                                                                                                                                                                                                                | Earth Terminal Capacity       | 3x 2.5mm², 3 x 4.0mm², 2 x 6.0mm²   |
| Size 90mm x 90mm x 4mm (Plate thickness)  Product Class 1 Face plate must be earthed  Ambient Operating Temperature -5° to +40°C  Recommended Location Internal Use Only  Maximum Installation Altitude 2000m  IP Rating IP2XD  Mains Frequency 50hz - 60hz  Contact Gap Minimum None  Trademarks Trademarks  Trademarks  90mm x 90mm x 4mm (Plate thickness)  Face plate must be earthed  5° to +40°C  Face plate must be earthed  5° to +40°C  Face plate must be earthed  5° to +40°C  Face plate must be earthed  Trademarks  Trademarks                                                                                                                                                                                                                                                                                                                                                                                                                                                                                                                                                                                                                                                                                                                                                                                                                                                                                                                                                                                                                                                                                                                                                                                                                                                                                                                                                                                                                                                                  | Outlet Protection Shutter     | Yes                                 |
| Product Class 1  Ambient Operating Temperature -5° to +40°C  Recommended Location Internal Use Only  Maximum Installation Altitude IP Rating IP2XD  Mains Frequency Contact Gap Minimum Trademarks Trademarks  Face plate must be earthed -5° to +40°C Internal Use Only  Internal Use Only  2000m IP2XD  50hz - 60hz  Trademarks The Soho Lighting Company is a registered trade mark number: UK00003313349,                                                                                                                                                                                                                                                                                                                                                                                                                                                                                                                                                                                                                                                                                                                                                                                                                                                                                                                                                                                                                                                                                                                                                                                                                                                                                                                                                                                                                                                                                                                                                                                                                                                                                                                 | Fixing Centres                | 60.3mm                              |
| Ambient Operating Temperature  -5° to +40°C  Recommended Location  Internal Use Only  Maximum Installation Altitude  1P Rating  IP2XD  Mains Frequency  Contact Gap Minimum  Trademarks  The Soho Lighting Company is a registered trade mark number: UK00003313349,                                                                                                                                                                                                                                                                                                                                                                                                                                                                                                                                                                                                                                                                                                                                                                                                                                                                                                                                                                                                                                                                                                                                                                                                                                                                                                                                                                                                                                                                                                                                                                                                                                                                                                                                                                                                                                                          | Size                          | 90mm x 90mm x 4mm (Plate thickness) |
| Recommended Location Internal Use Only  Maximum Installation Altitude 2000m  IP Rating IP2XD  Mains Frequency 50hz - 60hz  Contact Gap Minimum None  Trademarks The Soho Lighting Company is a registered trade mark number: UK00003313349,                                                                                                                                                                                                                                                                                                                                                                                                                                                                                                                                                                                                                                                                                                                                                                                                                                                                                                                                                                                                                                                                                                                                                                                                                                                                                                                                                                                                                                                                                                                                                                                                                                                                                                                                                                                                                                                                                   | Product Class 1               | Face plate must be earthed          |
| Maximum Installation Altitude  IP Rating  IP2XD  Mains Frequency  Contact Gap Minimum  Trademarks  The Soho Lighting Company is a registered trade mark number: UK00003313349,                                                                                                                                                                                                                                                                                                                                                                                                                                                                                                                                                                                                                                                                                                                                                                                                                                                                                                                                                                                                                                                                                                                                                                                                                                                                                                                                                                                                                                                                                                                                                                                                                                                                                                                                                                                                                                                                                                                                                | Ambient Operating Temperature | -5° to +40°C                        |
| IP Rating  IP2XD  Mains Frequency  50hz - 60hz  Contact Gap Minimum  None  Trademarks  The Soho Lighting Company is a registered trade mark number: UK00003313349,                                                                                                                                                                                                                                                                                                                                                                                                                                                                                                                                                                                                                                                                                                                                                                                                                                                                                                                                                                                                                                                                                                                                                                                                                                                                                                                                                                                                                                                                                                                                                                                                                                                                                                                                                                                                                                                                                                                                                            | Recommended Location          | Internal Use Only                   |
| Mains Frequency  50hz - 60hz  Contact Gap Minimum  None  Trademarks  Trademarks  Trademarks                                                                                                                                                                                                                                                                                                                                                                                                                                                                                                                                                                                                                                                                                                                                                                                                                                                                                                                                                                                                                                                                                                                                                                                                                                                                                                                                                                                                                                                                                                                                                                                                                                                                                                                                                                                                                                                                                                                                                                                                                                   | Maximum Installation Altitude | 2000m                               |
| Contact Gap Minimum  None  Trademarks  The Soho Lighting Company is a registered trade mark number: UK00003313349,                                                                                                                                                                                                                                                                                                                                                                                                                                                                                                                                                                                                                                                                                                                                                                                                                                                                                                                                                                                                                                                                                                                                                                                                                                                                                                                                                                                                                                                                                                                                                                                                                                                                                                                                                                                                                                                                                                                                                                                                            | IP Rating                     | IP2XD                               |
| Trademarks  The Soho Lighting Company is a registered trade mark number: UK00003313349,                                                                                                                                                                                                                                                                                                                                                                                                                                                                                                                                                                                                                                                                                                                                                                                                                                                                                                                                                                                                                                                                                                                                                                                                                                                                                                                                                                                                                                                                                                                                                                                                                                                                                                                                                                                                                                                                                                                                                                                                                                       | Mains Frequency               | 50hz - 60hz                         |
| Tranomarks                                                                                                                                                                                                                                                                                                                                                                                                                                                                                                                                                                                                                                                                                                                                                                                                                                                                                                                                                                                                                                                                                                                                                                                                                                                                                                                                                                                                                                                                                                                                                                                                                                                                                                                                                                                                                                                                                                                                                                                                                                                                                                                    | Contact Gap Minimum           | None                                |
|                                                                                                                                                                                                                                                                                                                                                                                                                                                                                                                                                                                                                                                                                                                                                                                                                                                                                                                                                                                                                                                                                                                                                                                                                                                                                                                                                                                                                                                                                                                                                                                                                                                                                                                                                                                                                                                                                                                                                                                                                                                                                                                               | Trademarks                    |                                     |