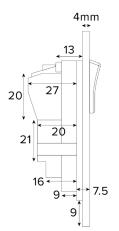

## TECHNICAL SPECIFICATION

| Standard(s)                   | BS 1363-2, BS EN 62368-1, BS EN 62680-1-1                                                                  |
|-------------------------------|------------------------------------------------------------------------------------------------------------|
| Voltage Rating                | 13 Amp, 250V~                                                                                              |
| USB Amperage                  | 2.1 Amp                                                                                                    |
| Contact Gap                   | Normal Gap                                                                                                 |
| Mounting Box Depth (Min)      | 35mm                                                                                                       |
| Terminal Capacity             | 3 x 2.5mm <sup>2</sup> , 3 x 4.0mm <sup>2</sup> , 2 x 6.0mm <sup>2</sup>                                   |
| Earth Terminal Capacity       | 3 x 2.5mm <sup>2</sup> , 3 x 4.0mm <sup>2</sup> , 2 x 6.0mm <sup>2</sup>                                   |
| Outlet Protection Shutter     | Yes                                                                                                        |
| Fixing Centres                | 60.3mm                                                                                                     |
| Size                          | 90mm x 90mm x 4mm (Plate thickness)                                                                        |
| Product Class 1               | Face plate must be earthed                                                                                 |
| Ambient Operating Temperature | -5° to +40°C                                                                                               |
| Recommended Location          | Internal Use Only                                                                                          |
| Maximum Installation Altitude | 2000m                                                                                                      |
| IP Rating                     | IP2XD                                                                                                      |
| Switched Poles                | Double Pole                                                                                                |
| Mains Frequency               | 50hz - 60hz                                                                                                |
| Contact Gap Minimum           | 3mm                                                                                                        |
| Trademarks                    | The Soho Lighting Company is a registered trade mark number: UK00003313349, EU017906396, Date: 25 May 2018 |