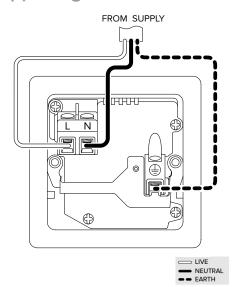

## 13A 1 Gang DP USB Socket (USB 2.1amp) - Edged Plate







## TECHNICAL SPECIFICATION

| Standard(s)                   | BS 1363-2, BS EN 62368-1, BS EN 62680-1-1                                                                  |
|-------------------------------|------------------------------------------------------------------------------------------------------------|
| Voltage Rating                | 13 Amp, 250V~                                                                                              |
| USB Amperage                  | 2.1 Amp                                                                                                    |
| Contact Gap                   | Normal Gap                                                                                                 |
| Mounting Box Depth (Min)      | 35mm