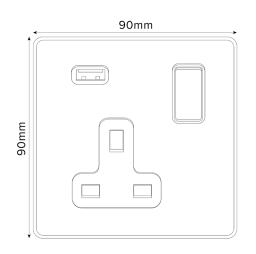

## TECHNICAL SPECIFICATION

| Standard(s)                   | BS 1363-2, BS EN 62368-1, BS EN 62680-1-1                                                                  |
|-------------------------------|------------------------------------------------------------------------------------------------------------|
| Voltage Rating                | 13 Amp, 250V~                                                                                              |
| USB Amperage                  | 2.1 Amp                                                                                                    |
| Contact Gap                   | Normal Gap                                                                                                 |
| Mounting Box Depth (Min)      | 35mm                                                                                                       |
| Terminal Capacity             | 3 x 2.5mm <sup>2</sup> , 3 x 4.0mm <sup>2</sup> , 2 x 6.0mm <sup>2</sup>                                   |
| Earth Terminal Capacity       | 3 x 2.5mm <sup>2</sup> , 3 x 4.0mm <sup>2</sup> , 2 x 6.0mm <sup>2</sup>                                   |
| Outlet Protection Shutter     | Yes                                                                                                        |
| Fixing Centres                | 60.3mm                                                                                                     |
| Size                          | 90mm x 90mm x 4mm (Plate thickness)                                                                        |
| Product Class 1               | Face plate must be earthed                                                                                 |
| Ambient Operating Temperature | -5° to +40°C                                                                                               |
| Recommended Location          | Internal Use Only                                                                                          |
| Maximum Installation Altitude | 2000m                                                                                                      |
| IP Rating                     | IP2XD                                                                                                      |
| Switched Poles                | Double Pole                                                                                                |
| Mains Frequency               | 50hz - 60hz                                                                                                |
| Contact Gap Minimum           | 3mm                                                                                                        |
| Trademarks                    | The Soho Lighting Company is a registered trade mark number: UK00003313349, EU017906396, Date: 25 May 2018 |