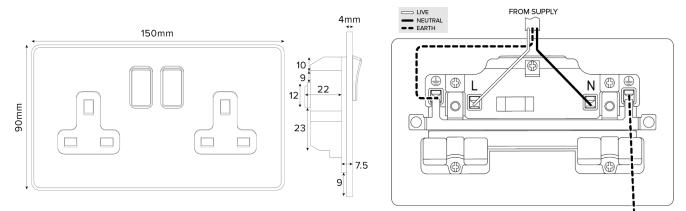

## 13A 2 Gang Switched Socket, DP - Edged Plate

TO FUNCTIONAL EARTH

## TECHNICAL SPECIFICATION

| Standard(s)                   | BS 1363-2                                                                                                     |
|-------------------------------|---------------------------------------------------------------------------------------------------------------|
| Voltage Rating                | 13 Amp, 250V~                                                                                                 |
| Contact Gap                   | Normal Gap                                                                                                    |
| Mounting Box Depth (Min)      | 35mm                                                                                                          |
| Terminal Capacity             | 3 x 2.5mm², 3 x 4.0mm², 2 x 6.0mm²                                                                            |
| Earth Terminal Capacity       | 3 x 2.5mm², 3 x 4.0mm², 2 x 6.0mm²                                                                            |
| Outlet Protection Shutter     | Yes                                                                                                           |
| Fixing Centres                | 120.6mm                                                                                                       |
| Size                          | 90mm x 146mm x 4mm (Plate thickness)                                                                          |
| Product Class 1               | Face plate must be earthed                                                                                    |
| Ambient Operating Temperature | -5° to +40°C                                                                                                  |
| Recommended Location          | Internal Use Only                                                                                             |
| Maximum Installation Altitude | 2000m                                                                                                         |
| IP Rating                     | IP2XD                                                                                                         |
| Switched Poles                | Double Pole                                                                                                   |
| Mains Frequency               | 50hz - 60hz                                                                                                   |
| Contact Gap Minimum           | 3mm                                                                                                           |
| Trademarks                    | The Soho Lighting Company is a registered trade mark number: UK00003313349,<br>EU017906396, Date: 25 May 2018 |