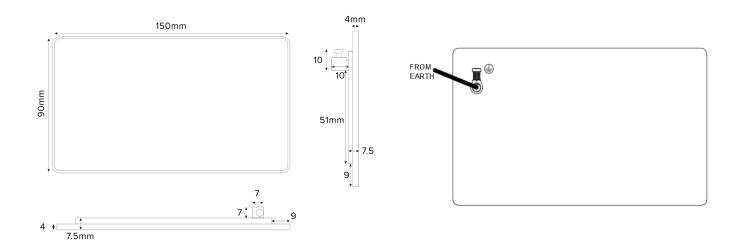

## TECHNICAL SPECIFICATION

| Standard(s)                   | BS 5733 (Where Applicable)                                                                                 |
|-------------------------------|------------------------------------------------------------------------------------------------------------|
| Mounting Box Depth (Min)      | 25mm                                                                                                       |
| Earth Terminal Capacity       | 3 x 2.5mm <sup>2</sup> , 2 x 4.0mm <sup>2</sup> , 1 x 6.0mm <sup>2</sup> (Earth)                           |
| Fixing Centres                | 120.6mm                                                                                                    |
| Size                          | 90mm x 150mm x 4mm (Plate thickness)                                                                       |
| Product Class 1               | Face plate must be earthed                                                                                 |
| Ambient Operating Temperature | -5° to +40°C                                                                                               |
| Recommended Location          | Internal Use Only                                                                                          |
| Maximum Installation Altitude | 2000m                                                                                                      |
| IP Rating                     | IP2XD                                                                                                      |
| Trademarks                    | The Soho Lighting Company is a registered trade mark number: UK00003313349, EU017906396, Date: 25 May 2018 |