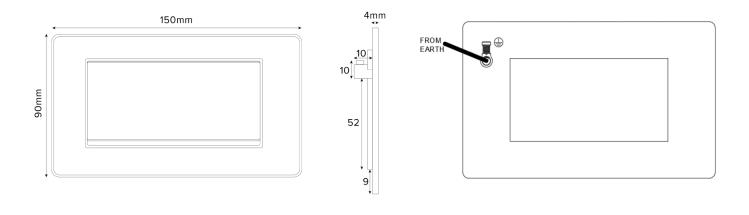

## TECHNICAL SPECIFICATION

| Standard(s)                   | BS 5733 (Where Applicable)                                                                                 |
|-------------------------------|------------------------------------------------------------------------------------------------------------|
| Mounting Box Depth (Min)      | 35mm                                                                                                       |
| Earth Terminal Capacity       | 3 x 2.5mm², 2 x 4.0mm², 1 x 6.0mm² (Earth)                                                                 |
| Fixing Centres                | 120.6mm                                                                                                    |
| Size                          | 90mm x 150mm x 4mm (Plate thickness)                                                                       |
| Product Class 1               | Face plate must be earthed                                                                                 |
| Ambient Operating Temperature | -5° to +40°C                                                                                               |
| Recommended Location          | Internal Use Only                                                                                          |
| Maximum Installation Altitude | 2000m                                                                                                      |
| IP Rating                     | IP2XD                                                                                                      |
| Trademarks                    | The Soho Lighting Company is a registered trade mark number: UK00003313349, EU017906396, Date: 25 May 2018 |