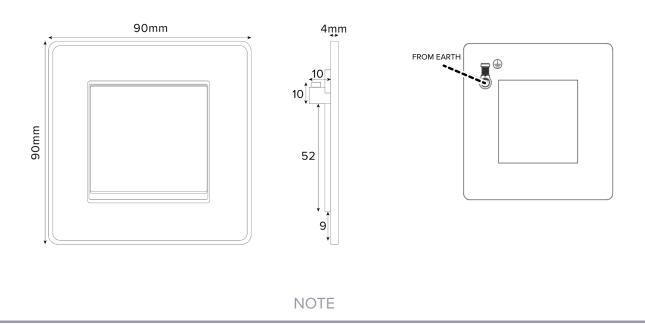

## **TECHNICAL SPECIFICATION**

| Standard(s)                   | BS 5733 (Where Applicable)                                                                                 |
|-------------------------------|------------------------------------------------------------------------------------------------------------|
| Mounting Box Depth (Min)      | 35mm                                                                                                       |
| Earth Terminal Capacity       | 3 x 2.5mm², 2 x 4.0mm², 1 x 6.0mm² (Earth)                                                                 |
| Fixing Centres                | 60.3mm                                                                                                     |
| Size                          | 90mm x 90mm x 4mm (Plate thickness)                                                                        |
| Product Class 1               | Face plate must be earthed                                                                                 |
| Ambient Operating Temperature | -5° to +40°C                                                                                               |
| Recommended Location          | Internal Use Only                                                                                          |
| Maximum Installation Altitude | 2000m                                                                                                      |
| IP Rating                     | IP2XD                                                                                                      |
| Trademarks                    | The Soho Lighting Company is a registered trade mark number: UK00003313349, EU017906396, Date: 25 May 2018 |