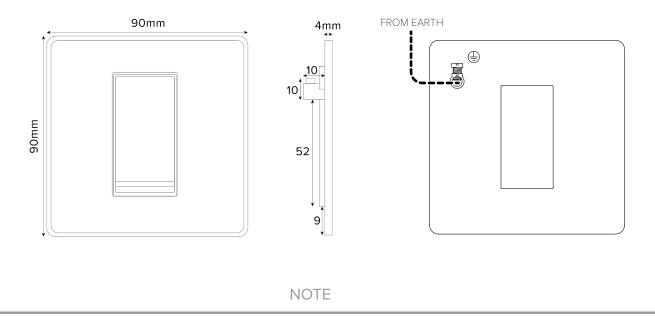

## Single Euro Plate - 1 Mod - Edged Plate

To be paired with Euro modules of choice

## **TECHNICAL SPECIFICATION**

| Standard(s)                   | BS 5733 (Where Applicable)                                                                                 |
|-------------------------------|------------------------------------------------------------------------------------------------------------|
| Mounting Box Depth (Min)      | 35mm                                                                                                       |
| Earth Terminal Capacity       | 3 x 2.5mm <sup>2</sup> , 2 x 4.0mm <sup>2</sup> , 1 x 6.0mm <sup>2</sup> (Earth)                           |
| Fixing Centres                | 60.3mm                                                                                                     |
| Size                          | 90mm x 90mm x 4mm (Plate thickness)                                                                        |
| Product Class 1               | Face plate must be earthed                                                                                 |
| Ambient Operating Temperature | -5° to +40°C                                                                                               |
| Recommended Location          | Internal Use Only                                                                                          |
| Maximum Installation Altitude | 2000m                                                                                                      |
| IP Rating                     | IP2XD                                                                                                      |
| Trademarks                    | The Soho Lighting Company is a registered trade mark number: UK00003313349, EU017906396, Date: 25 May 2018 |