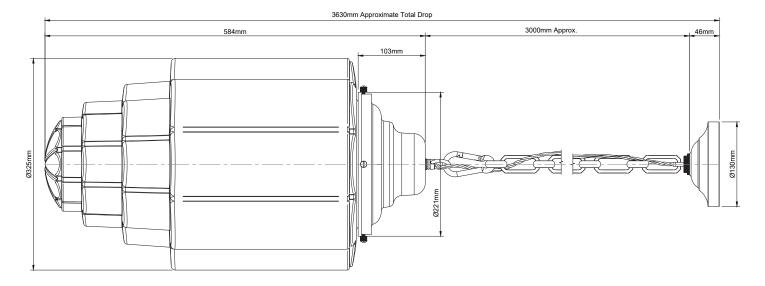

## 11-PEN307 Glasshouse Pendant Light

| Version No                              | 1.0                                                                                                    |
|-----------------------------------------|--------------------------------------------------------------------------------------------------------|
| Standards                               | EN 60598                                                                                               |
| Voltage                                 | 220-240\~                                                                                              |
| Frequency AC Current                    | 50Hz                                                                                                   |
| Supply Connection                       | Terminal Block/Quick Connect                                                                           |
| Appliance (Protection) Class (I,II,III) | Class I                                                                                                |
| Max Bulb Wattage                        | 40W                                                                                                    |
| Bulb Fitting                            | E27                                                                                                    |
| Number of Bulbs                         | 1.0                                                                                                    |
| Supplied with Bulbs                     | No                                                                                                     |
| IP Rating                               | IP20                                                                                                   |
| Total Drop                              | 3630mm                                                                                                 |
| Chain or Cable Length                   | 3000mm                                                                                                 |
| Shade Height                            | 584mm                                                                                                  |
| Shade Width or Diameter                 | Ø325mm                                                                                                 |
| Ceiling Rose Height                     | 46mm                                                                                                   |
| Ceiling Rose Diameter                   | Ø130mm                                                                                                 |
| Full Product Weight                     | 7.9Kg                                                                                                  |
| Full Product Height                     | 3630mm                                                                                                 |
| Full Product Width                      | 325mm                                                                                                  |
| Boxed Weight                            | 9.45Kg                                                                                                 |
| Boxed Height                            |                                                                                                        |
| Boxed Width                             | 750mm                                                                                                  |
| Boxed Depth                             | 420mm                                                                                                  |
| Recommended Location                    |                                                                                                        |
| Trademarks                              | The Soho Lighting Company. Registered trade mark number: UK00003313349, EU017906396, Date: 25 May 2018 |