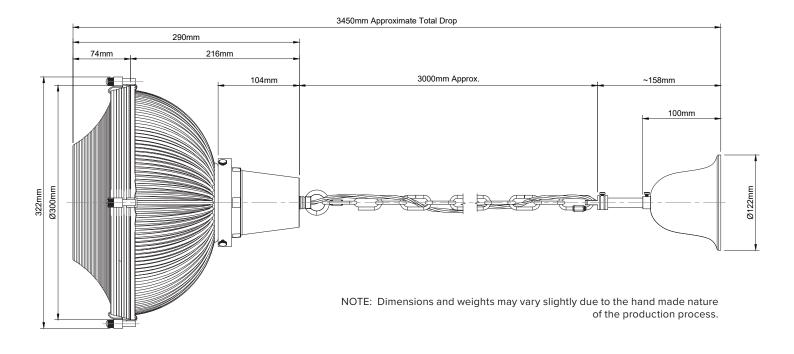

| 11-PEN306 H | Hollen Brimmed | Dome Pendant Light |
|-------------|----------------|--------------------|
|-------------|----------------|--------------------|

| Version No                              | 1.0                                                                                                    |
|-----------------------------------------|--------------------------------------------------------------------------------------------------------|
| Standards                               | EN 60598                                                                                               |
| Voltage                                 | 220-240\~                                                                                              |
| Frequency AC Current                    | 50Hz                                                                                                   |
| Supply Connection                       | Terminal Block/Quick Connect                                                                           |
| Appliance (Protection) Class (I,II,III) | Class I                                                                                                |
| Max Bulb Wattage                        | 40W                                                                                                    |
| Bulb Fitting                            | E27                                                                                                    |
| Number of Bulbs                         | 1.0                                                                                                    |
| Supplied with Bulbs                     | No                                                                                                     |
| IP Rating                               | IP20                                                                                                   |
| Total Drop                              | 3450mm                                                                                                 |
| Chain or Cable Length                   | 3000mm                                                                                                 |
| Shade Height                            | 290mm                                                                                                  |
| Shade Width or Diameter                 | Ø300mm                                                                                                 |
| Ceiling Rose Height                     | 158mm                                                                                                  |
| Ceiling Rose Diameter                   | Ø122mm                                                                                                 |
| Full Product Weight                     | 5.6Kg                                                                                                  |
| Full Product Height                     | 3450mm                                                                                                 |
| Full Product Width                      | 322mm                                                                                                  |
| Full Product Depth                      |                                                                                                        |
| Boxed Weight                            | -                                                                                                      |
| Boxed Height                            |                                                                                                        |
| Boxed Width                             |                                                                                                        |
| Boxed Depth                             |                                                                                                        |
| Recommended Location                    |                                                                                                        |
| Trademarks                              | The Soho Lighting Company. Registered trade mark number: UK00003313349, EU017906396, Date: 25 May 2018 |