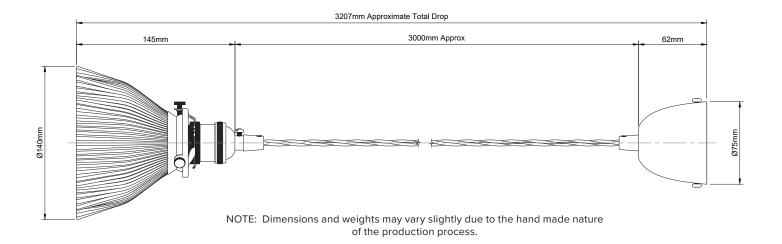

## 11-PEN304 D'Arblay Fluted Bell Pendant Light

Version No 1.0

Standards EN 60598

Voltage 220-240 $\vee$ 

Frequency AC Current 50Hz

Supply Connection Terminal Block/Quick Connect

Appliance (Protection) Class (I,II,III) Class I

Max Bulb Wattage 40W

Number of Bulbs 1.0

Supplied with Bulbs No

IP Rating IP20

Total Drop 3207mm

 $\textbf{Chain or Cable Length} \quad 3000 \text{mm}$ 

**Shade Height** 145mm

Shade Width or Diameter  $\varnothing$ 140mm

Ceiling Rose Height 62mm

Ceiling Rose Diameter Ø75mm

Full Product Weight 0.735Kg

Full Product Height 3207mm

Full Product Width 140mm

Boxed Weight 1.105Kg

Boxed Height 180mm

Boxed Width 315mm