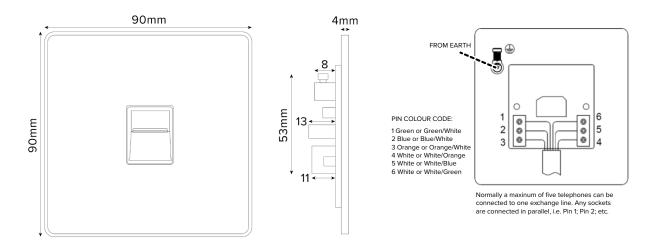

## TECHNICAL SPECIFICATION

| Standard(s)                           | BS 5733 (Where Applicable)                                                                                 |
|---------------------------------------|------------------------------------------------------------------------------------------------------------|
| Mounting Box Depth (Min)              | 25mm                                                                                                       |
| Earth Terminal Capacity 1, 2, 3, 4, 5 | 4 x 1.0mm², 4 x 1.5mm², 2 x 2.5mm², 1 x 4.0mm² (Earth)                                                     |
| Fixing Centres                        | 60.3mm                                                                                                     |
| Size                                  | 90mm x 90mm x 4mm (Plate thickness)                                                                        |
| Product Class 1                       | Face plate must be earthed                                                                                 |
| Ambient Operating Temperature         | -5° to +40°C                                                                                               |
| Recommended Location                  | Internal Use Only                                                                                          |
| Maximum Installation Altitude         | 2000m                                                                                                      |
| IP Rating                             | IP2XD                                                                                                      |
| Trademarks                            | The Soho Lighting Company is a registered trade mark number: UK00003313349, EU017906396, Date: 25 May 2018 |