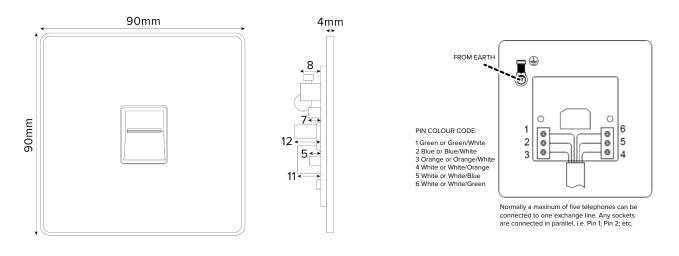

## 1 Gang Tel Master Socket, BT - Edged Plate

## TECHNICAL SPECIFICATION

| Standard(s)                           | BS 5733 (Where Applicable)                                                                                 |
|---------------------------------------|------------------------------------------------------------------------------------------------------------|
| Mounting Box Depth (Min)              | 25mm                                                                                                       |
| Earth Terminal Capacity 1, 2, 3, 4, 5 | 4 x 1.0mm², 4 x 1.5mm², 2 x 2.5mm², 1 x 4.0mm² (Earth)                                                     |
| Fixing Centres                        | 60.3mm                                                                                                     |
| Size                                  | 90mm x 90mm x 4mm (Plate thickness)                                                                        |
| Product Class 1                       | Face plate must be earthed                                                                                 |
| Ambient Operating Temperature         | -5° to +40°C                                                                                               |
| Recommended Location                  | Internal Use Only                                                                                          |
| Maximum Installation Altitude         | 2000m                                                                                                      |
| IP Rating                             | IP2XD                                                                                                      |
| Trademarks                            | The Soho Lighting Company is a registered trade mark number: UK00003313349, EU017906396, Date: 25 May 2018 |