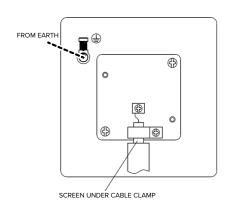

## TECHNICAL SPECIFICATION

| Standard(s)                           | BS 5733 (Where Applicable)                                                                                 |
|---------------------------------------|------------------------------------------------------------------------------------------------------------|
| Mounting Box Depth (Min)              | 25mm                                                                                                       |
| Earth Terminal Capacity 1, 2, 3, 4, 5 | 4 x 1.0mm², 4 x 1.5mm², 2 x 2.5mm², 1 x 4.0mm² (Earth)                                                     |
| Fixing Centres                        | 60.3mm                                                                                                     |
| Size                                  | 90mm x 90mm x 4mm (Plate thickness)                                                                        |
| Product Class 1                       | Face plate must be earthed                                                                                 |
| Ambient Operating Temperature         | -5° to +40°C                                                                                               |
| Recommended Location                  | Internal Use Only                                                                                          |
| Maximum Installation Altitude         | 2000m                                                                                                      |
| IP Rating                             | IP2XD                                                                                                      |
| Trademarks                            | The Soho Lighting Company is a registered trade mark number: UK00003313349, EU017906396, Date: 25 May 2018 |