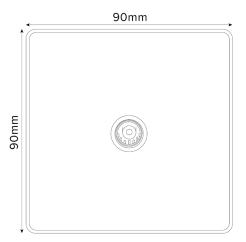

## TECHNICAL SPECIFICATION

| Standard(s)                           | BS 5733 (Where Applicable)                                                                                 |
|---------------------------------------|------------------------------------------------------------------------------------------------------------|
| Mounting Box Depth (Min)              | 25mm                                                                                                       |
| Earth Terminal Capacity 1, 2, 3, 4, 5 | 4 x 1.0mm², 4 x 1.5mm², 2 x 2.5mm², 1 x 4.0mm² (Earth)                                                     |
| Fixing Centres                        | 60.3mm                                                                                                     |
| Size                                  | 90mm x 90mm x 4mm (Plate thickness)                                                                        |
| Product Class 1                       | Face plate must be earthed                                                                                 |
| Ambient Operating Temperature         | -5° to +40°C                                                                                               |
| Recommended Location                  | Internal Use Only                                                                                          |
| Maximum Installation Altitude         | 2000m                                                                                                      |
| IP Rating                             | IP2XD                                                                                                      |
| Trademarks                            | The Soho Lighting Company is a registered trade mark number: UK00003313349, EU017906396, Date: 25 May 2018 |