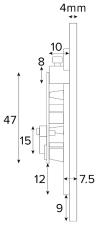

## TECHNICAL SPECIFICATION

| Standard(s)                           | BS 5733 (Where Applicable)                                                                                 |
|---------------------------------------|------------------------------------------------------------------------------------------------------------|
| Mounting Box Depth (Min)              | 25mm                                                                                                       |
| Earth Terminal Capacity 1, 2, 3, 4, 5 | 4 x 1.0mm², 4 x 1.5mm², 2 x 2.5mm², 1 x 4.0mm² (Earth)                                                     |
| Fixing Centres                        | 60.3mm                                                                                                     |
| Size                                  | 90mm x 90mm x 4mm (Plate thickness)                                                                        |
| Product Class 1                       | Face plate must be earthed                                                                                 |
| Ambient Operating Temperature         | -5° to +40°C                                                                                               |
| Recommended Location                  | Internal Use Only                                                                                          |
| Maximum Installation Altitude         | 2000m                                                                                                      |
| IP Rating                             | IP2XD                                                                                                      |
| Trademarks                            | The Soho Lighting Company is a registered trade mark number: UK00003313349, EU017906396, Date: 25 May 2018 |